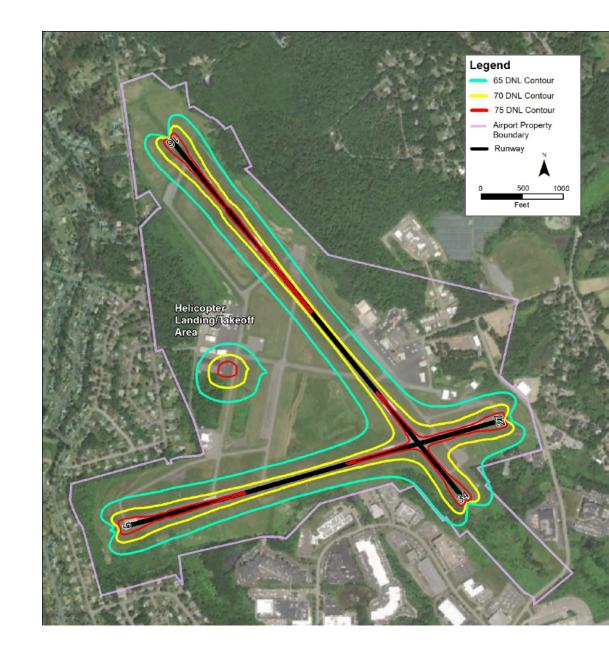

|                                                           | Y            | Y            | 25          | 30         | Ν            | Ν          |

#### 2019 DNL CONTOUR Existing Airfield



#### 2029 DNL CONTOUR Includes Runway 16/34 Extension



#### 2039 DNL CONTOUR Includes Runway 16/34 Extension



### CLARIFYING QUESTIONS - SESSION #2



- Please use the "Raise Your Hand" function at the bottom of the screen when you want to speak
- We will be keeping track of individuals who want to speak and will let you know when it is your turn
- Please don't use the Chat for public comment
- Please mute your microphone when you are not speaking

## MASTER PLAN PROCESS



Photo Credit: gbouillon

#### WHY DO WE MASTER PLAN AIRPORTS?

The Master Plan is a **20-year plan** to understand the needs of current and future users of the airport. It is important to ensure:

- safe and orderly development
- reflective of the community's values and goals
- through a purposeful, inclusive, and educational process

The Plan must be based on current c