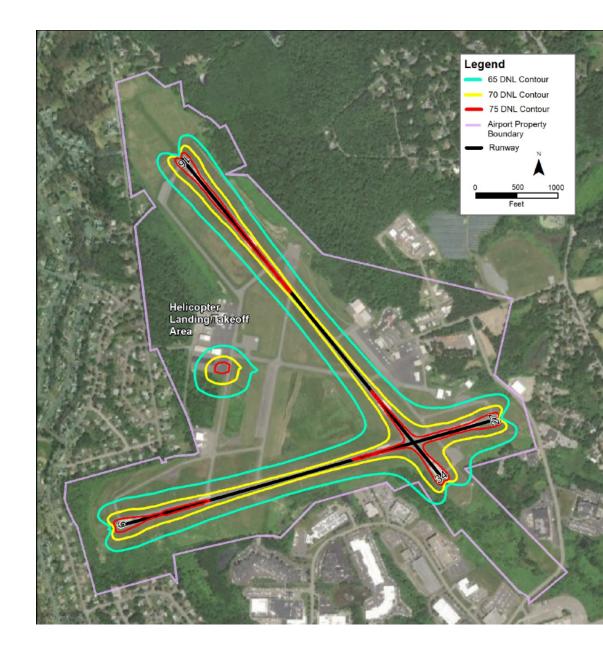

|                                                           | Y            | Y            | 25          | 30         | Ν            | Ν          |

#### 2019 DNL CONTOUR Existing Airfield



#### 2029 DNL CONTOUR Includes Runway 16/34 Extension



#### 2039 DNL CONTOUR Includes Runway 16/34 Extension



### CLARIFYING QUESTIONS - SESSION #2



- Please use the "Raise Your Hand" function at the bottom of the screen when you want to speak
- We will be keeping track of individuals who want to speak and will let you know when it is your turn
- Please don't use the Chat for public comment
- Please mute your microphone when you are not speaking

## MASTER PLAN PROCESS



Photo Credit: gbouillon

#### WHY DO WE MASTER PLAN AIRPORTS?

The Master Plan is a **20-year plan** to understand the needs of current and future users of the airport. It is important to ensure:

- safe and orderly development
- reflective of the community's values and goals
- through a purposeful, inclusive, and