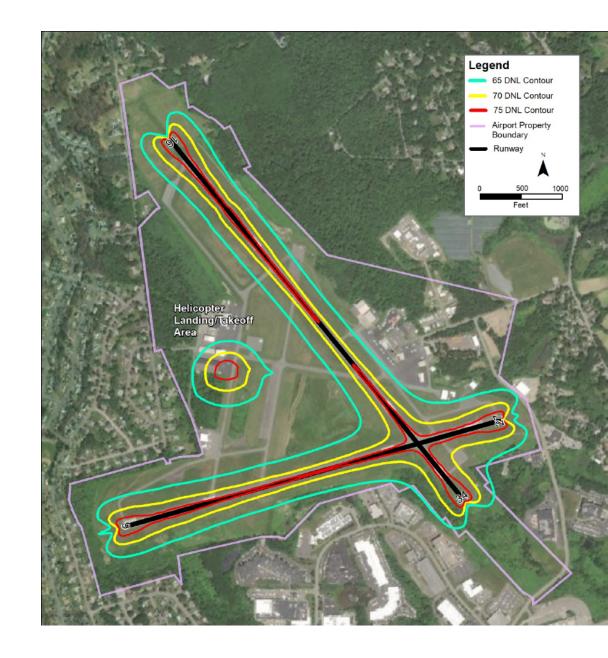

|                                                           | Y            | Y            | 25          | 30         | Ν            | Ν          |

#### 2019 DNL CONTOUR Existing Airfield



#### 2029 DNL CONTOUR Includes Runway 16/34 Extension



#### 2039 DNL CONTOUR Includes Runway 16/34 Extension



### CLARIFYING QUESTIONS - SESSION #2



- Please use the "Raise Your Hand" function at the bottom of the screen when you want to speak
- We will be keeping track of individuals who want to speak and will let you know when it is your turn
- Please don't use the Chat for public comment
- Please mute your microphone when you are not speaking

## MASTER PLAN PROCESS



Photo Credit: gbouillon

#### WHY DO WE MASTER PLAN AIRPORTS?

The Master Plan is a **20-year plan** to understand the needs of current and future users of the airport. It is important to ensure:

- safe and orderly development
- reflective of the community's values and goals
- through a purposeful, inclusive, and educational process

The Plan must be based on current conditions, community input, and forecasts

• The Master P