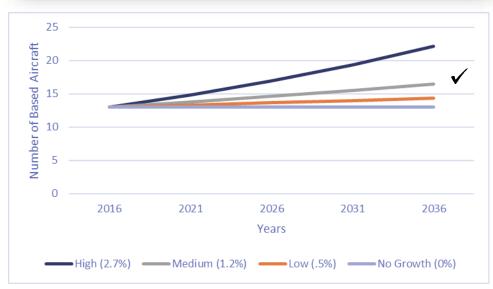

### **Based Aircraft Forecast**

| Year      | High<br>Growth | Medium<br>Growth | Low<br>Growth | No<br>Growth |  |  |  |  |  |  |
|-----------|----------------|------------------|---------------|--------------|--|--|--|--|--|--|
| 2015      | 13             | 13               | 13            | 13           |  |  |  |  |  |  |
| Projectio | Projections    |                  |               |              |  |  |  |  |  |  |
| 2021      | 15             | 14               | 13            | 13           |  |  |  |  |  |  |
| 2026      | 17             | 15               | 14            | 13           |  |  |  |  |  |  |
| 2031      | 19             | 16               | 14            | 13           |  |  |  |  |  |  |
| 2036      | 22             | 17               | 14            | 13           |  |  |  |  |  |  |
| AAGR      | 2.7%           | 1.2%             | .5%           | 0%           |  |  |  |  |  |  |