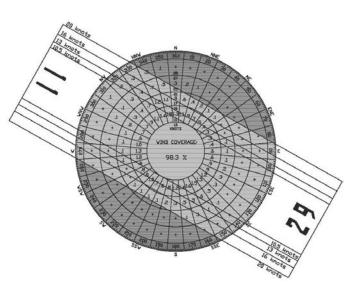

### **Runway Orientation - Wind Analysis**

- Wind Coverage percentage of time crosswind components are below an acceptable velocity (B-II: 13 knots)
- FAA AC 150/5300-13A states "desirable wind coverage for an airport is 95%"

#### Current Runway Wind Coverage

|        | 10.5 knots | 13 knots | 16 knots | 20 knots |
|--------|------------|----------|----------|----------|
| All WX | 76.83%     | 86.05%   | 94.23%   | 98.3%    |
| IFR    | 73.48%     | 81.88%   | 90.52%   | 96.87%   |
| VFR    | 79.41%     | 88.23%   | 95.71%   | 98.83%   |