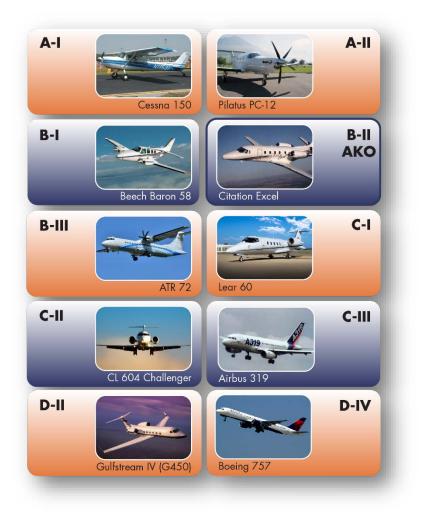

## **Airport Reference Code**

- Based on:
  - Aircraft with at least 500 operations per year
  - Aircraft's approach speed and wing span/tail height
- Citation Excel: B-II
- Various ARC's have different runway design standards
- AKO is designed for C-III aircraft
  - Previously had commercial airline opportunities
  - Retain C-III as an Ultimate to preserve opportunities