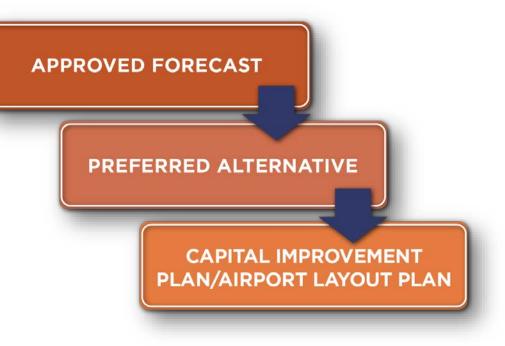

## **Master Plan Elements**

The Master Plan is a **20-year plan** to understand the needs of current and future users of the airport. This is important to ensure that **safe and orderly development** of the airport occurs in a manner that is **reflective of community values and goals**. This plan is developed through a **purposeful, inclusive and educational process**.

### How We Master Plan....

|                           | INVESTIGATION                                           | SOLUTIONS                                                                                           | IMPLEMENTATION                                                                                  |
|---------------------------|---------------------------------------------------------|-----------------------------------------------------------------------------------------------------|-------------------------------------------------------------------------------------------------|
|                           | PRE-PLANNING                                            | FACILITY<br>REQUIREMENTS                                                                            | FINANCIAL<br>PLANNING                                                                           |
| MASTER<br>PLAN<br>PROCESS | INVENTORY<br>FORECASTS &<br>PLANNING<br>ACTIVITY LEVELS | ALTERNATIVE<br>ANALYSIS<br>CONTINGENCY<br>SCENARIO<br>DEVELOPMENT<br>IDENTIFICATION<br>OF PREFERRED | IMPROVEMENT<br>PLAN (CIP)<br>FINAL MASTER PLAN<br>DOCUMENTATION<br>AIRPORT LAYOUT<br>PLAN (ALP) |
|                           | PREPARATION                                             | ALTERNATIVES<br>EVALUATION                                                                          | DOCUMENTATION                                                                                   |