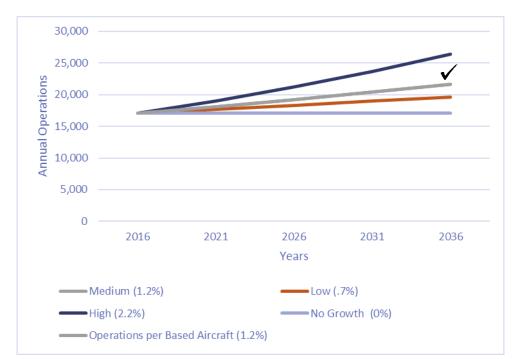

### **Aircraft Operations Forecast**

| Year    | High<br>Growth | Medium<br>Growth | Low<br>Growth | No<br>Growth | Operations per<br>Based Aircraft |
|---------|----------------|------------------|---------------|--------------|----------------------------------|
| 2015    | 17,080         | 17,080           | 17,080        | 17,080       | 1,313 (ratio)                    |
| Project | ions           |                  |               |              |                                  |
| 2021    | 19,043         | 18,130           | 17,686        | 17,080       | 18,130                           |
| 2026    | 21,232         | 19,244           | 18,314        | 17,080       | 19,244                           |
| 2031    | 23,673         | 20,427           | 18,964        | 17,080       | 20,427                           |
| 2036    | 26,394         | 21,682           | 19,637        | 17,080       | 21,682                           |
| AAGR    | 2.2%           | 1.2%             | .7%           | 0%           | 1.2%                             |