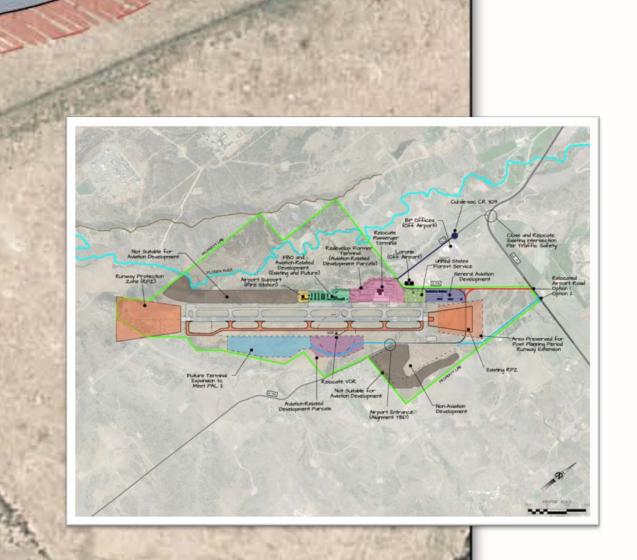

# **Recommended Alternative:** Alternative Three

#### Construct new terminal complex on east side of airfield

Alternative Three PAL 2 Construct New Terminal on East Side January 15, 2015

Parking Expansion

Entrance Road