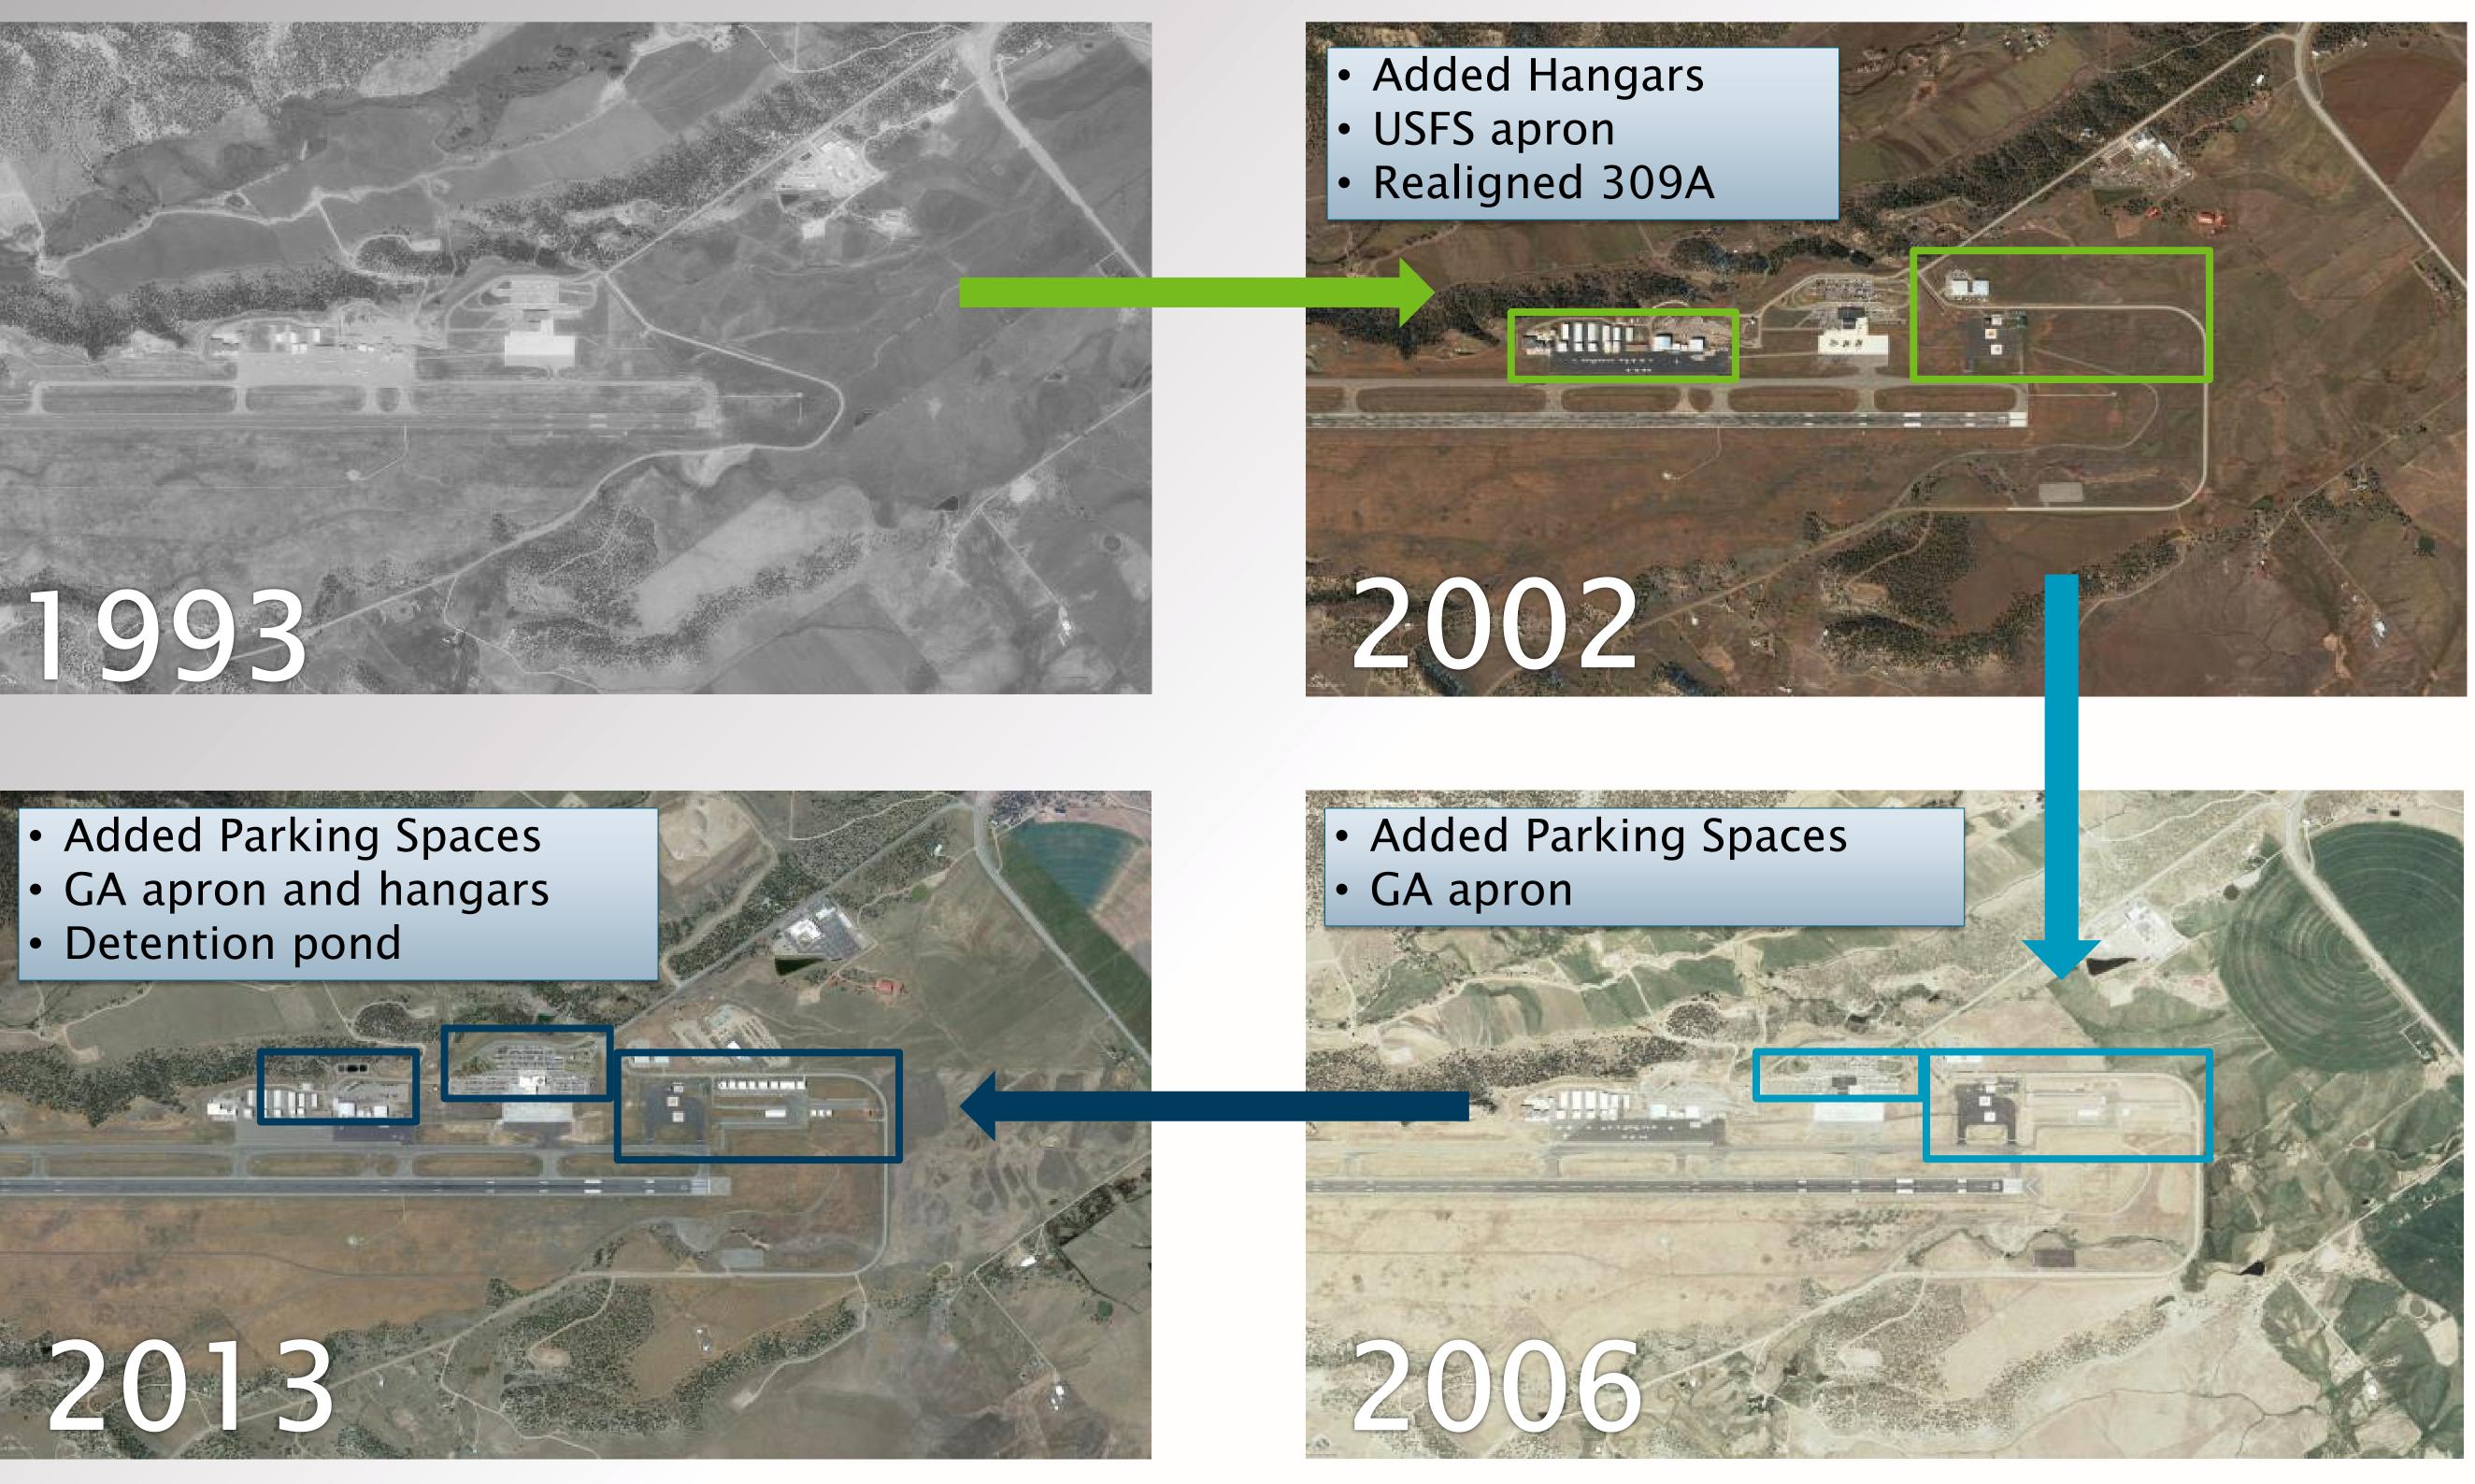

# Twenty Years of Growth at DRO

Conclusion: Terminal and apron have not changed in size