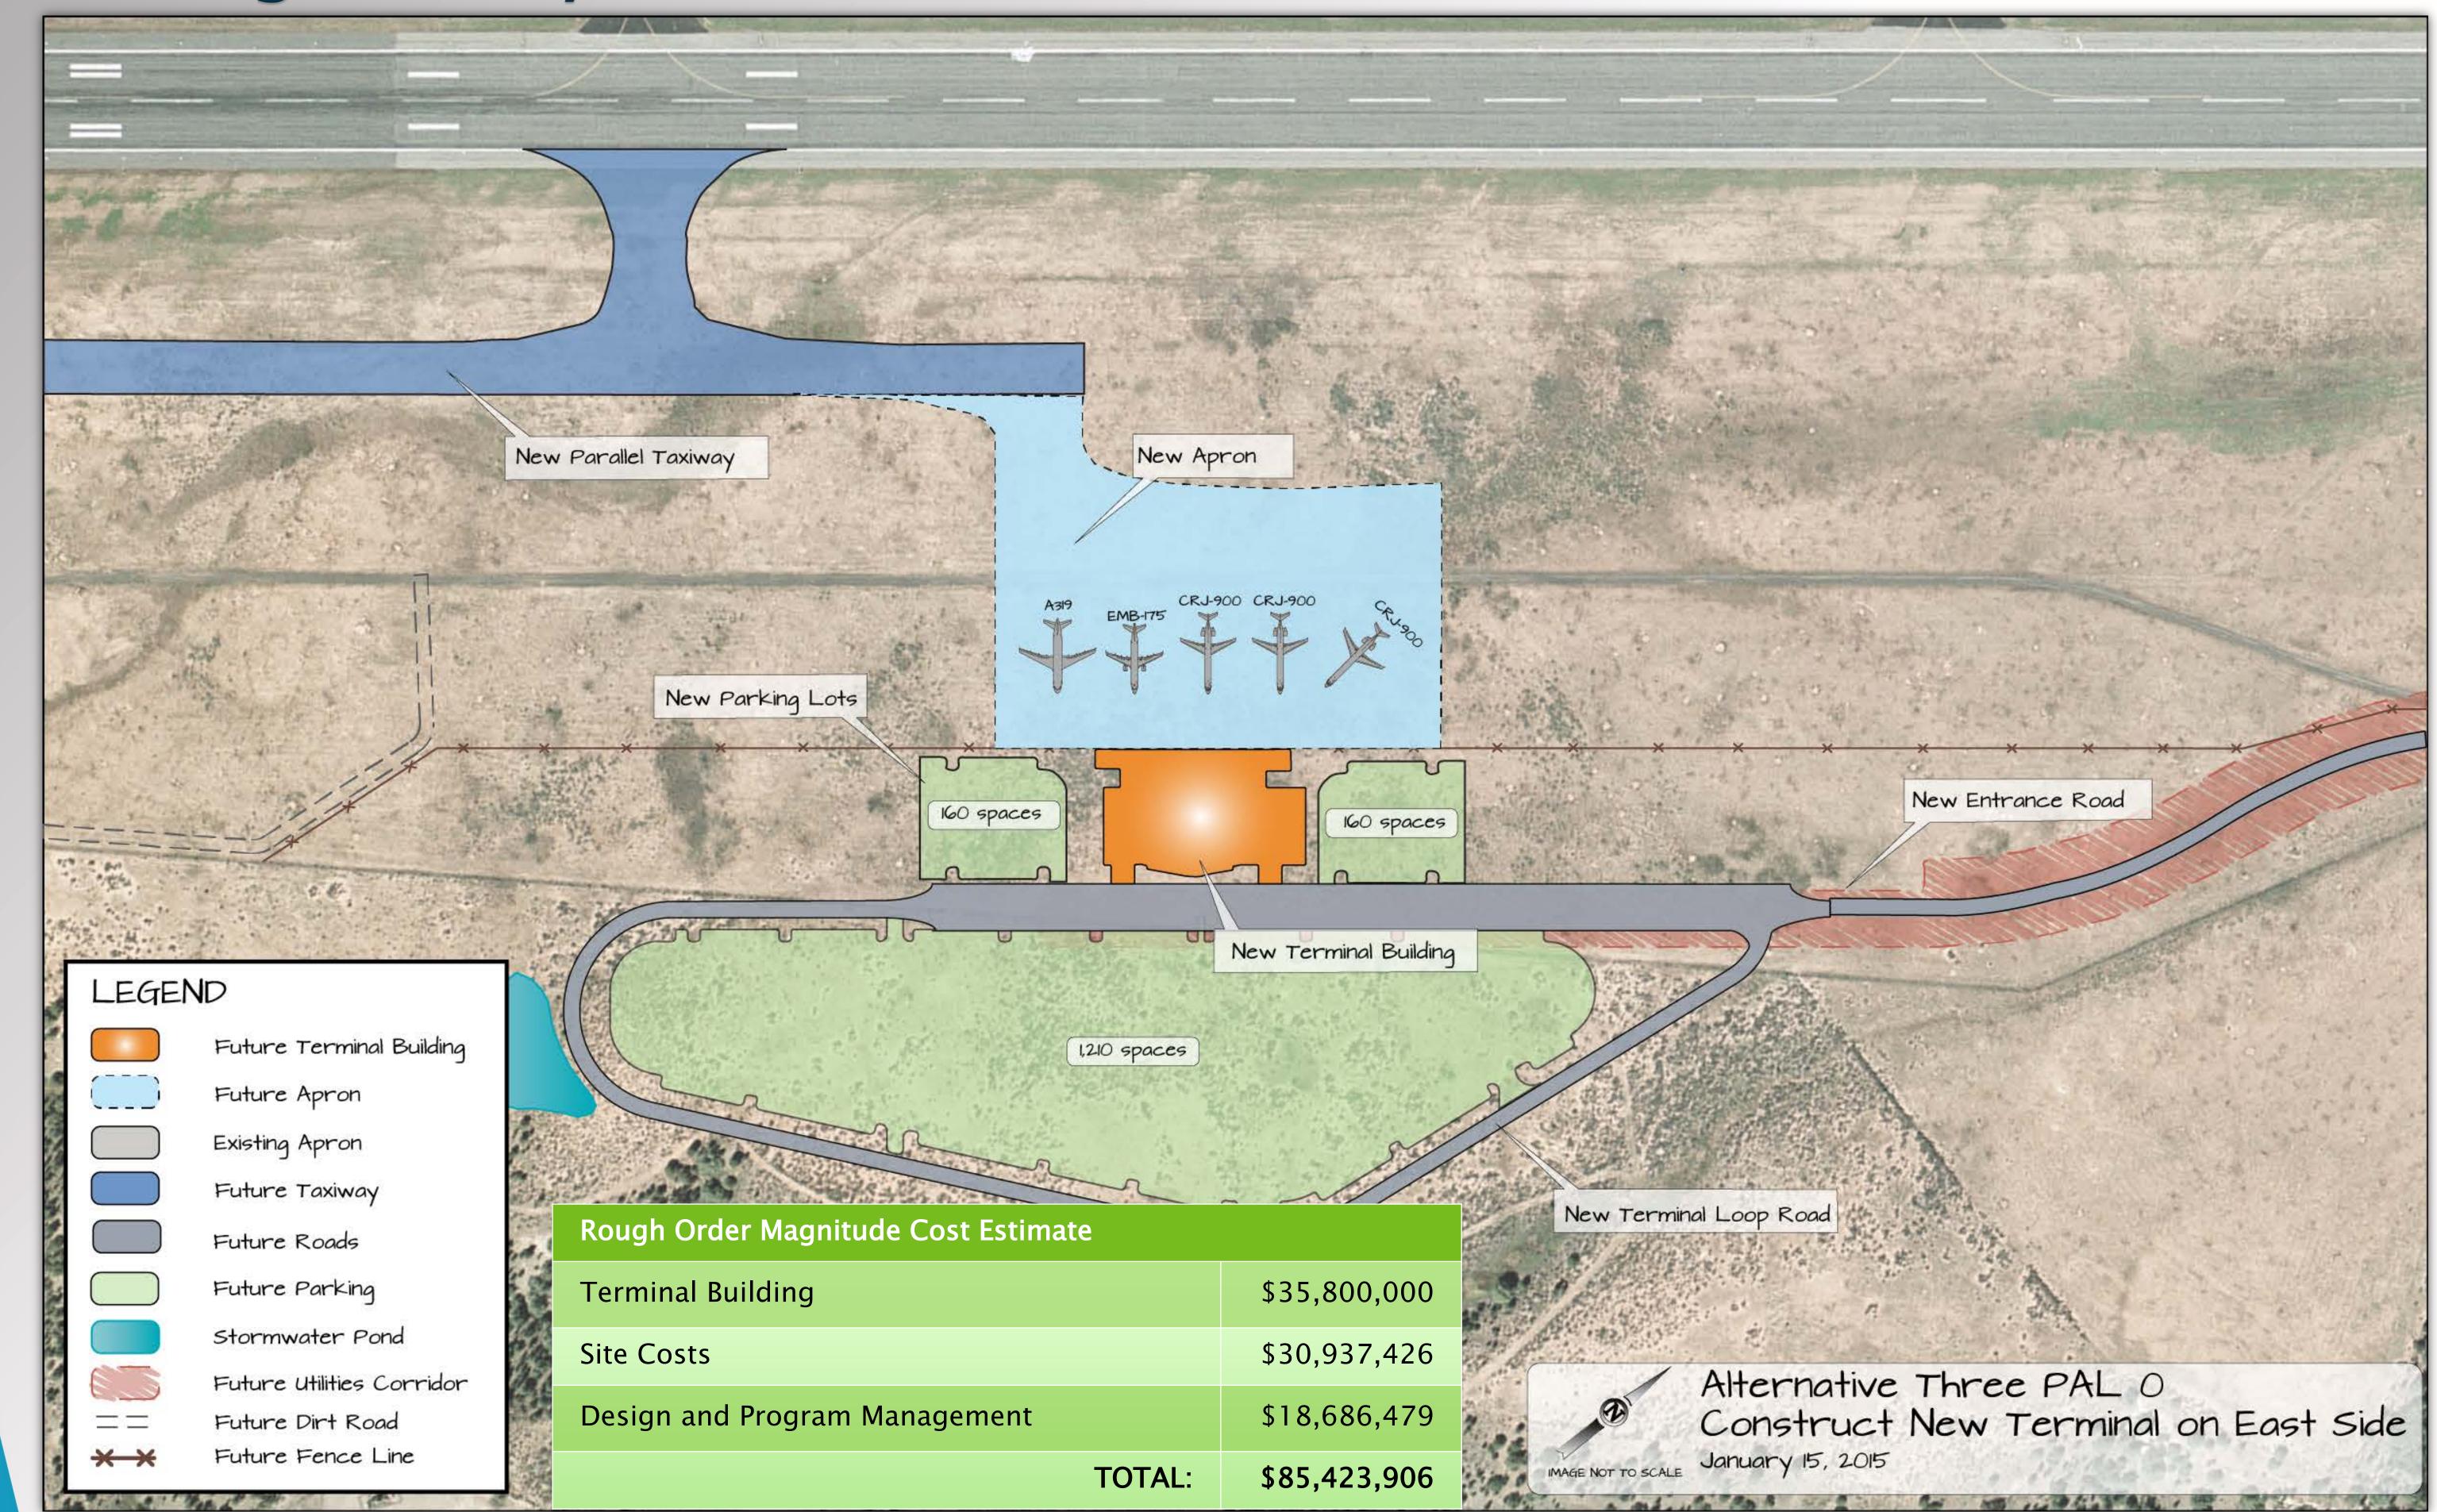

## Alternative Three Planning Activity Level Zero - 2015

# Construct new terminal complex on east side of airfield