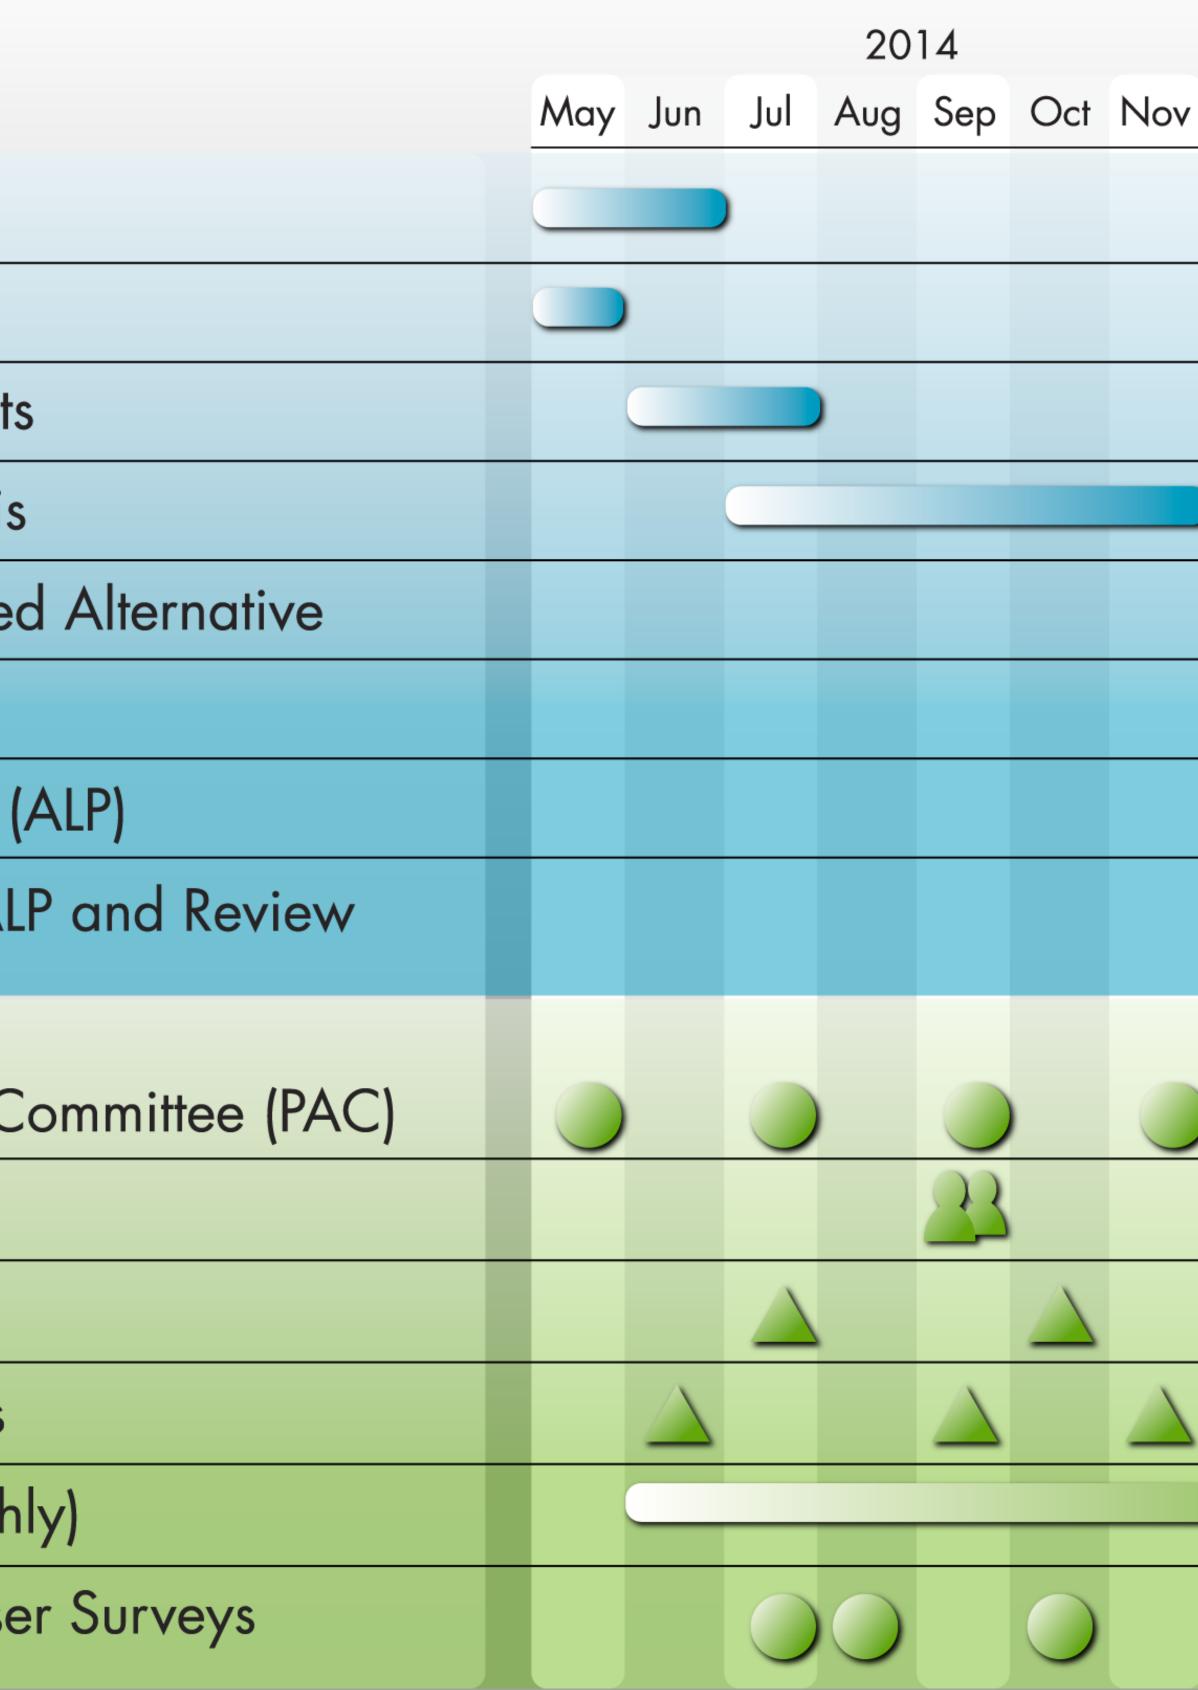

# Project Timeline

AIRPORT MASTER PLAN STUDY ELEMENTS Inventory Forecast Facility Requirements Alternatives Analysis Selection of Preferred Alternative Funding Analysis Airport Layout Plan (ALP) Final Master Plan ALP and Review

COMMUNITY OUTREACH Planning Advisory Committee (PAC) Public Open House Focus Groups Joint Study Sessions Airport Tours (Monthly) Airport Tenant & User Surveys

|   |     | 2015                                  |          |     |     |     |     |     |     |     |
|---|-----|---------------------------------------|----------|-----|-----|-----|-----|-----|-----|-----|
| , | Dec | Jan                                   | Feb      | Mar | Apr | May | Jun | Jul | Aug | Sep |
|   |     |                                       |          |     |     |     |     |     |     |     |
|   |     | <br>                                  |          |     |     |     |     |     |     |     |
|   |     |                                       |          |     |     |     |     |     |     |     |
|   |     | <br> <br> <br>                        |          |     |     |     |     |     |     |     |
|   | )   |                                       |          |     |     |     |     |     |     |     |
|   |     |                                       |          |     |     |     |     |     |     |     |
|   |     |                                       |          |     |     |     |     |     |     |     |
|   |     |                                       |          |     | _   |     |     |     |     |     |
|   |     |                                       |          |     |     |     |     |     |     |     |
|   |     |                                       |          |     |     |     |     |     |     |     |
|   |     |                                       |          |     |     |     |     |     |     |     |
|   | )   |                                       |          |     |     |     |     |     |     |     |
|   |     | $\widetilde{\underline{\mathcal{N}}}$ |          |     |     |     |     |     |     |     |
|   |     |                                       |          |     |     |     |     |     |     |     |
| 1 |     |                                       | $\Delta$ |     |     |     |     |     |     |     |
|   |     |                                       |          |     | )   |     |     |     |     |     |
|   |     |                                       |          |     |     |     |     |     |     |     |
|   |     |                                       |          |     |     |     |     |     |     |     |