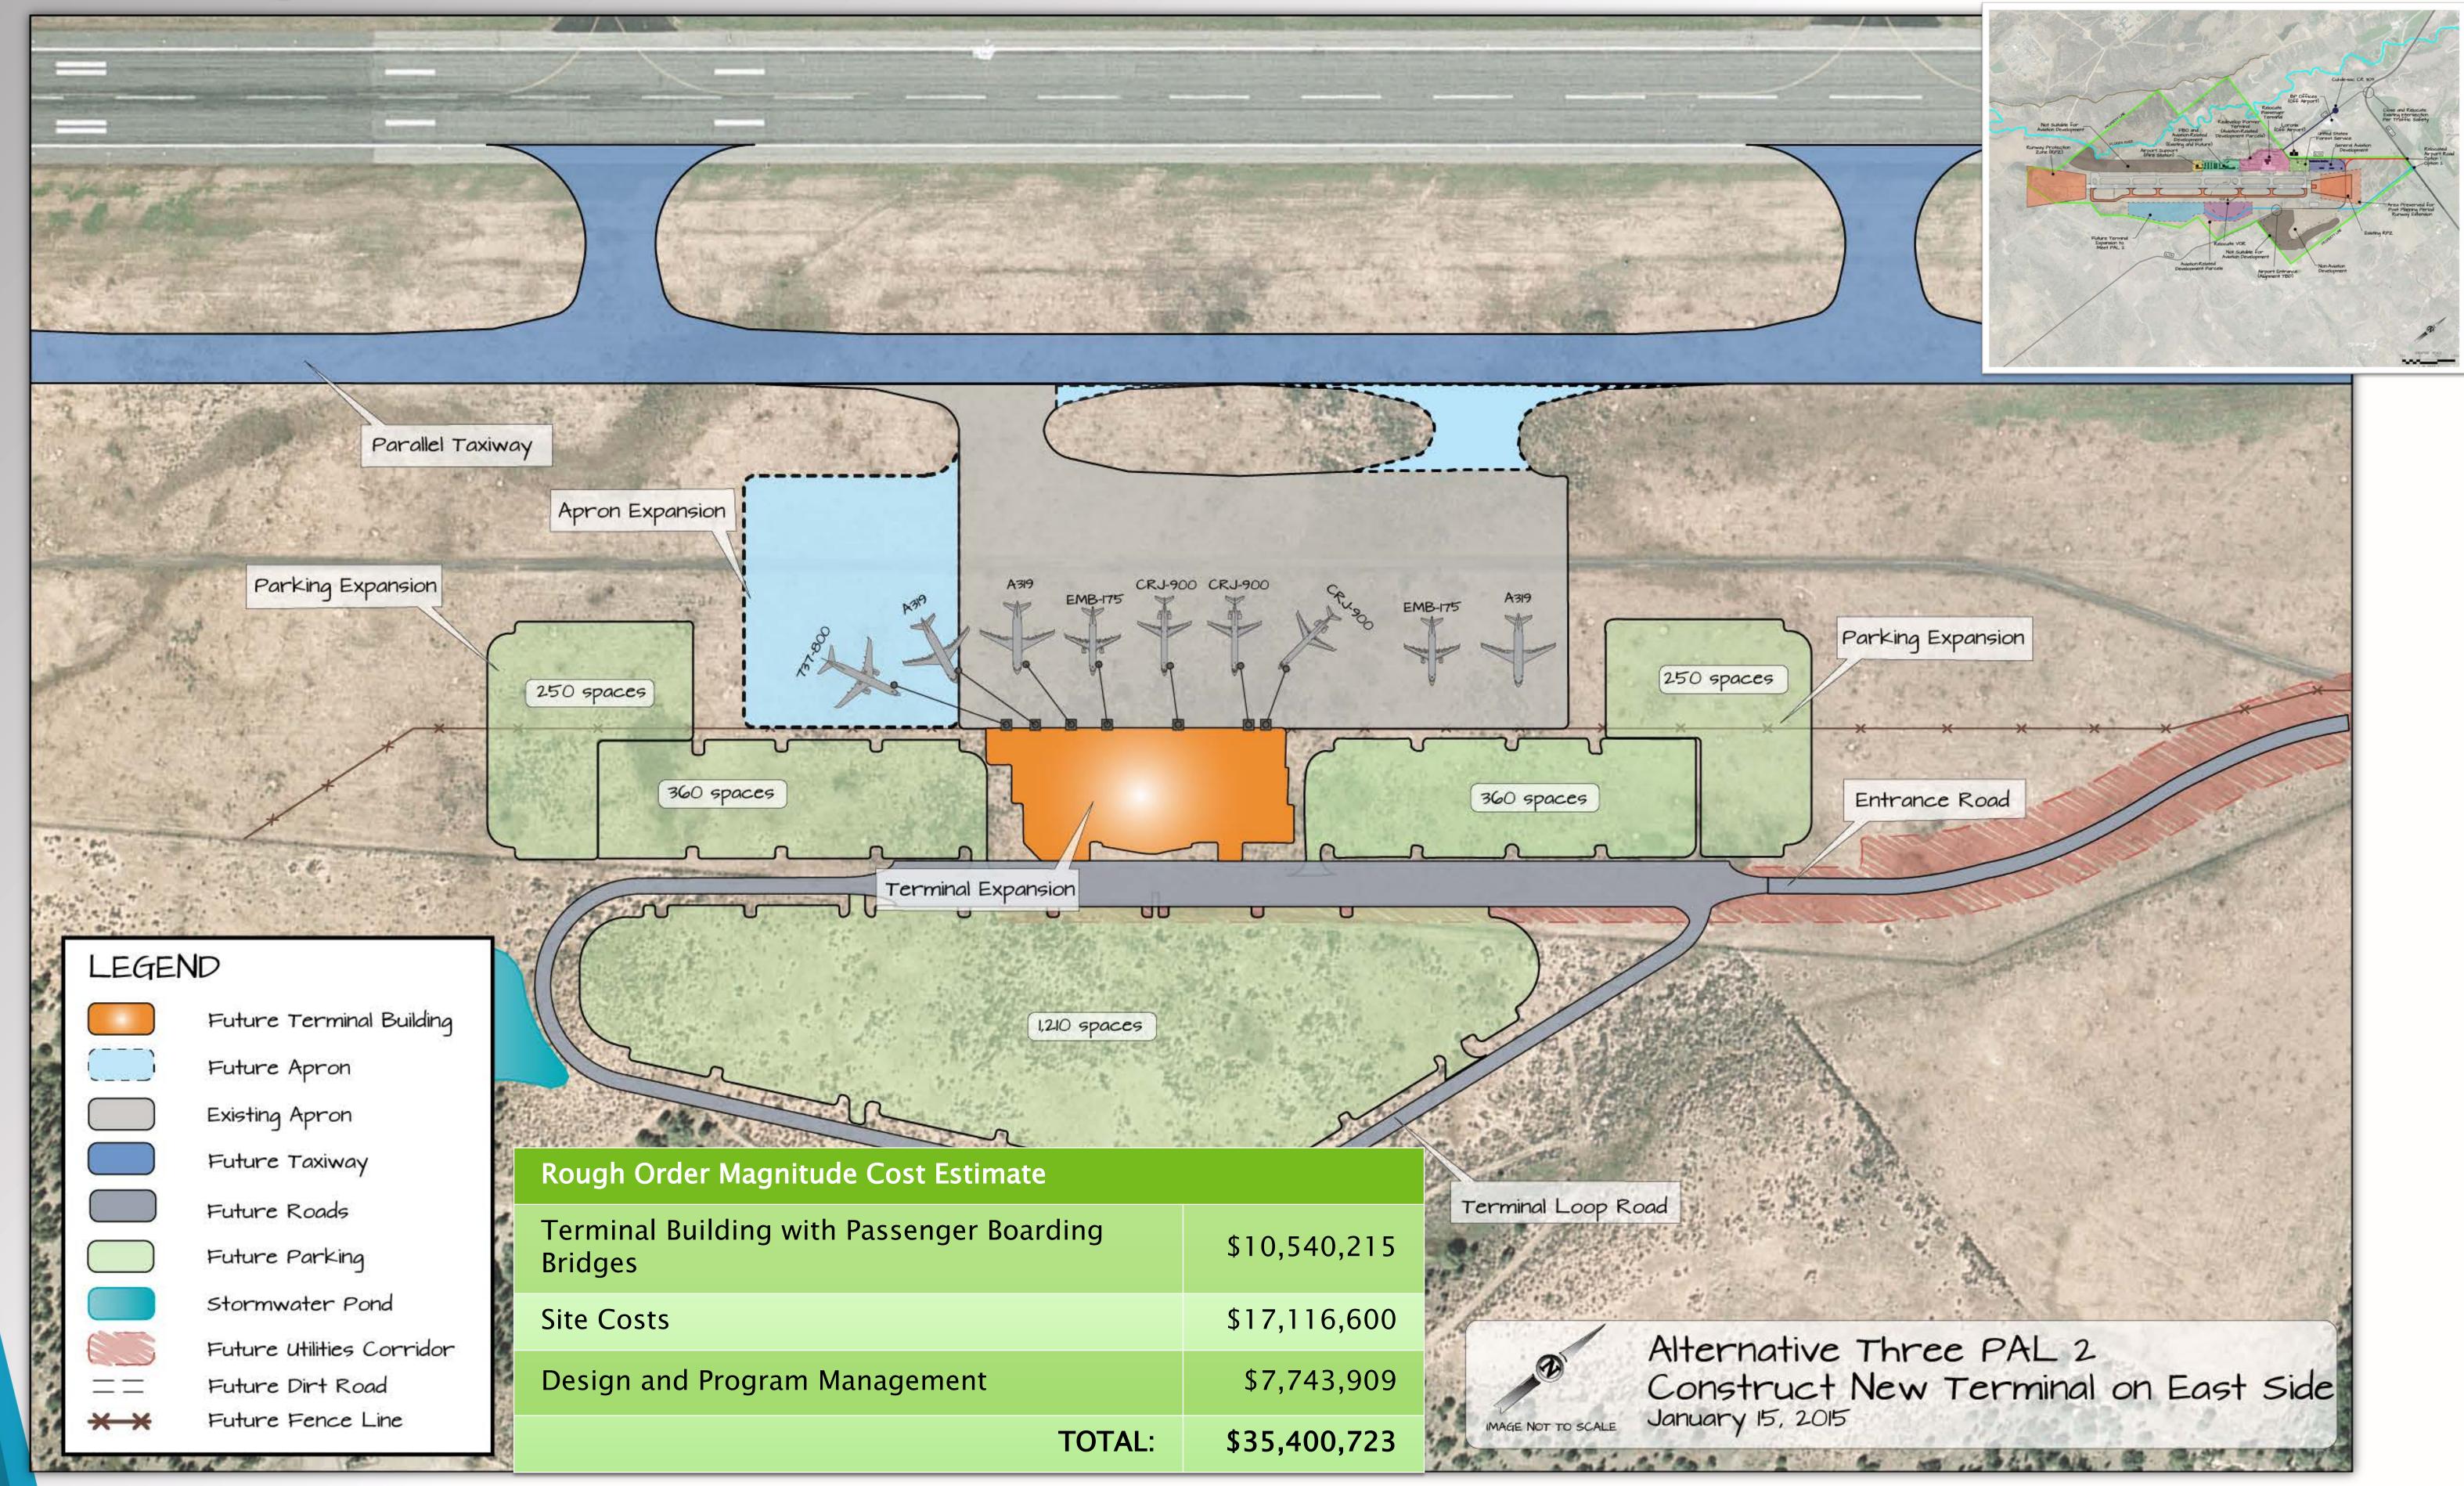

# Alternative Three Planning Activity Level 2 - 2035

## Construct new terminal complex on east side of airfield