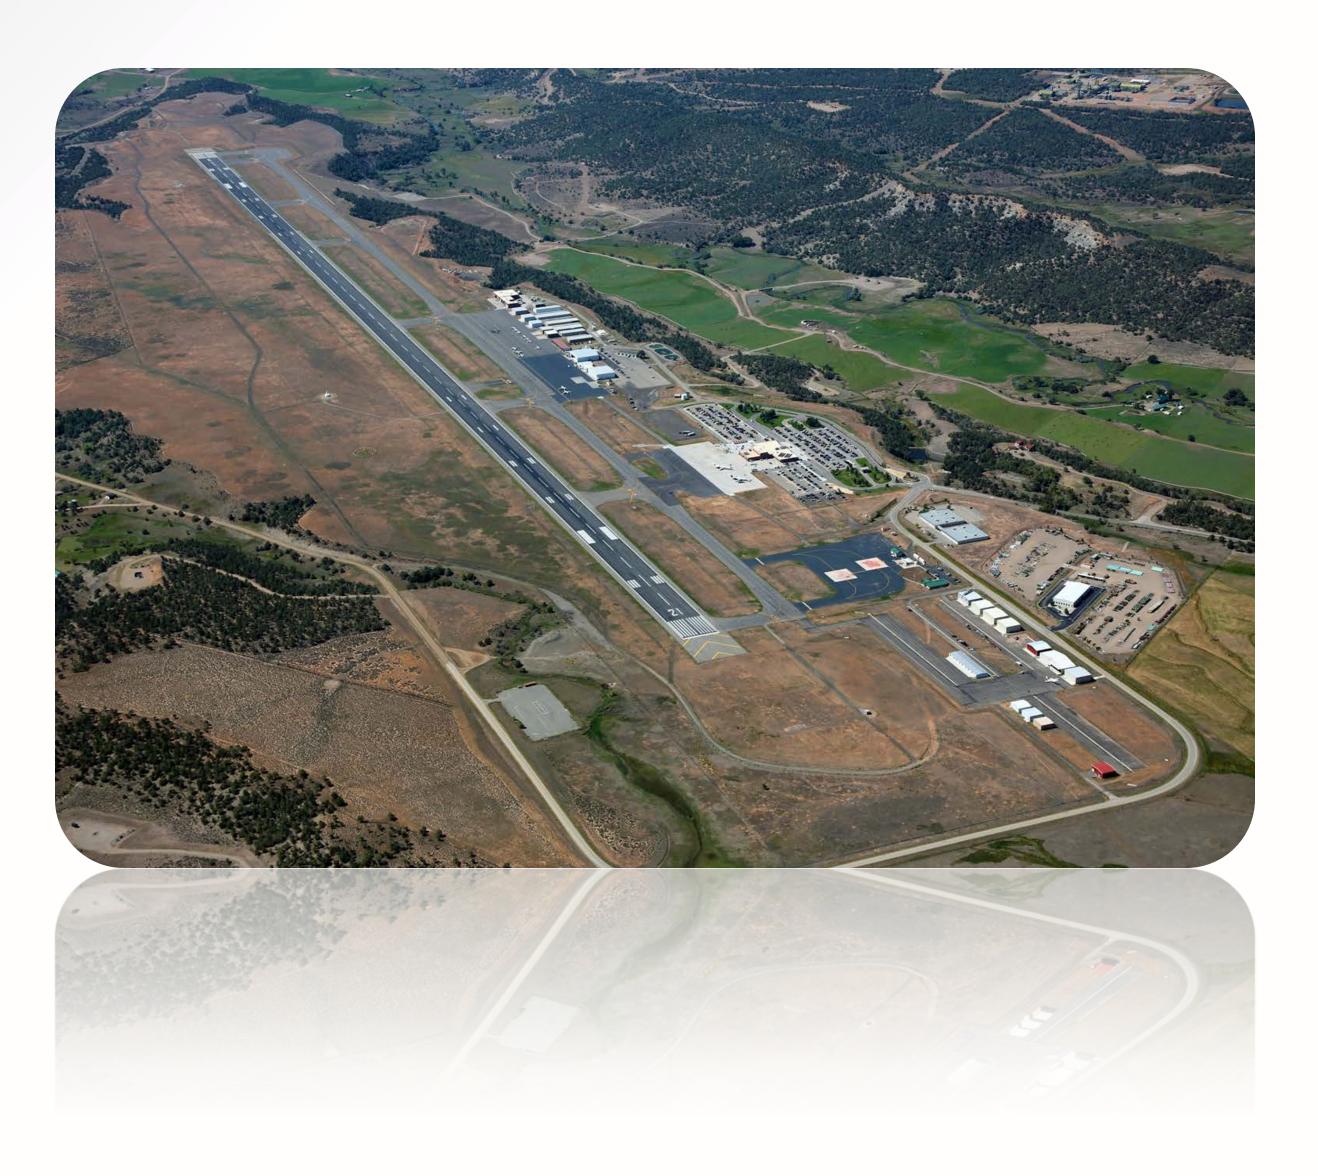

# Twenty Years of Growth at DRO

Conclusion: Terminal and apron have not changed in size