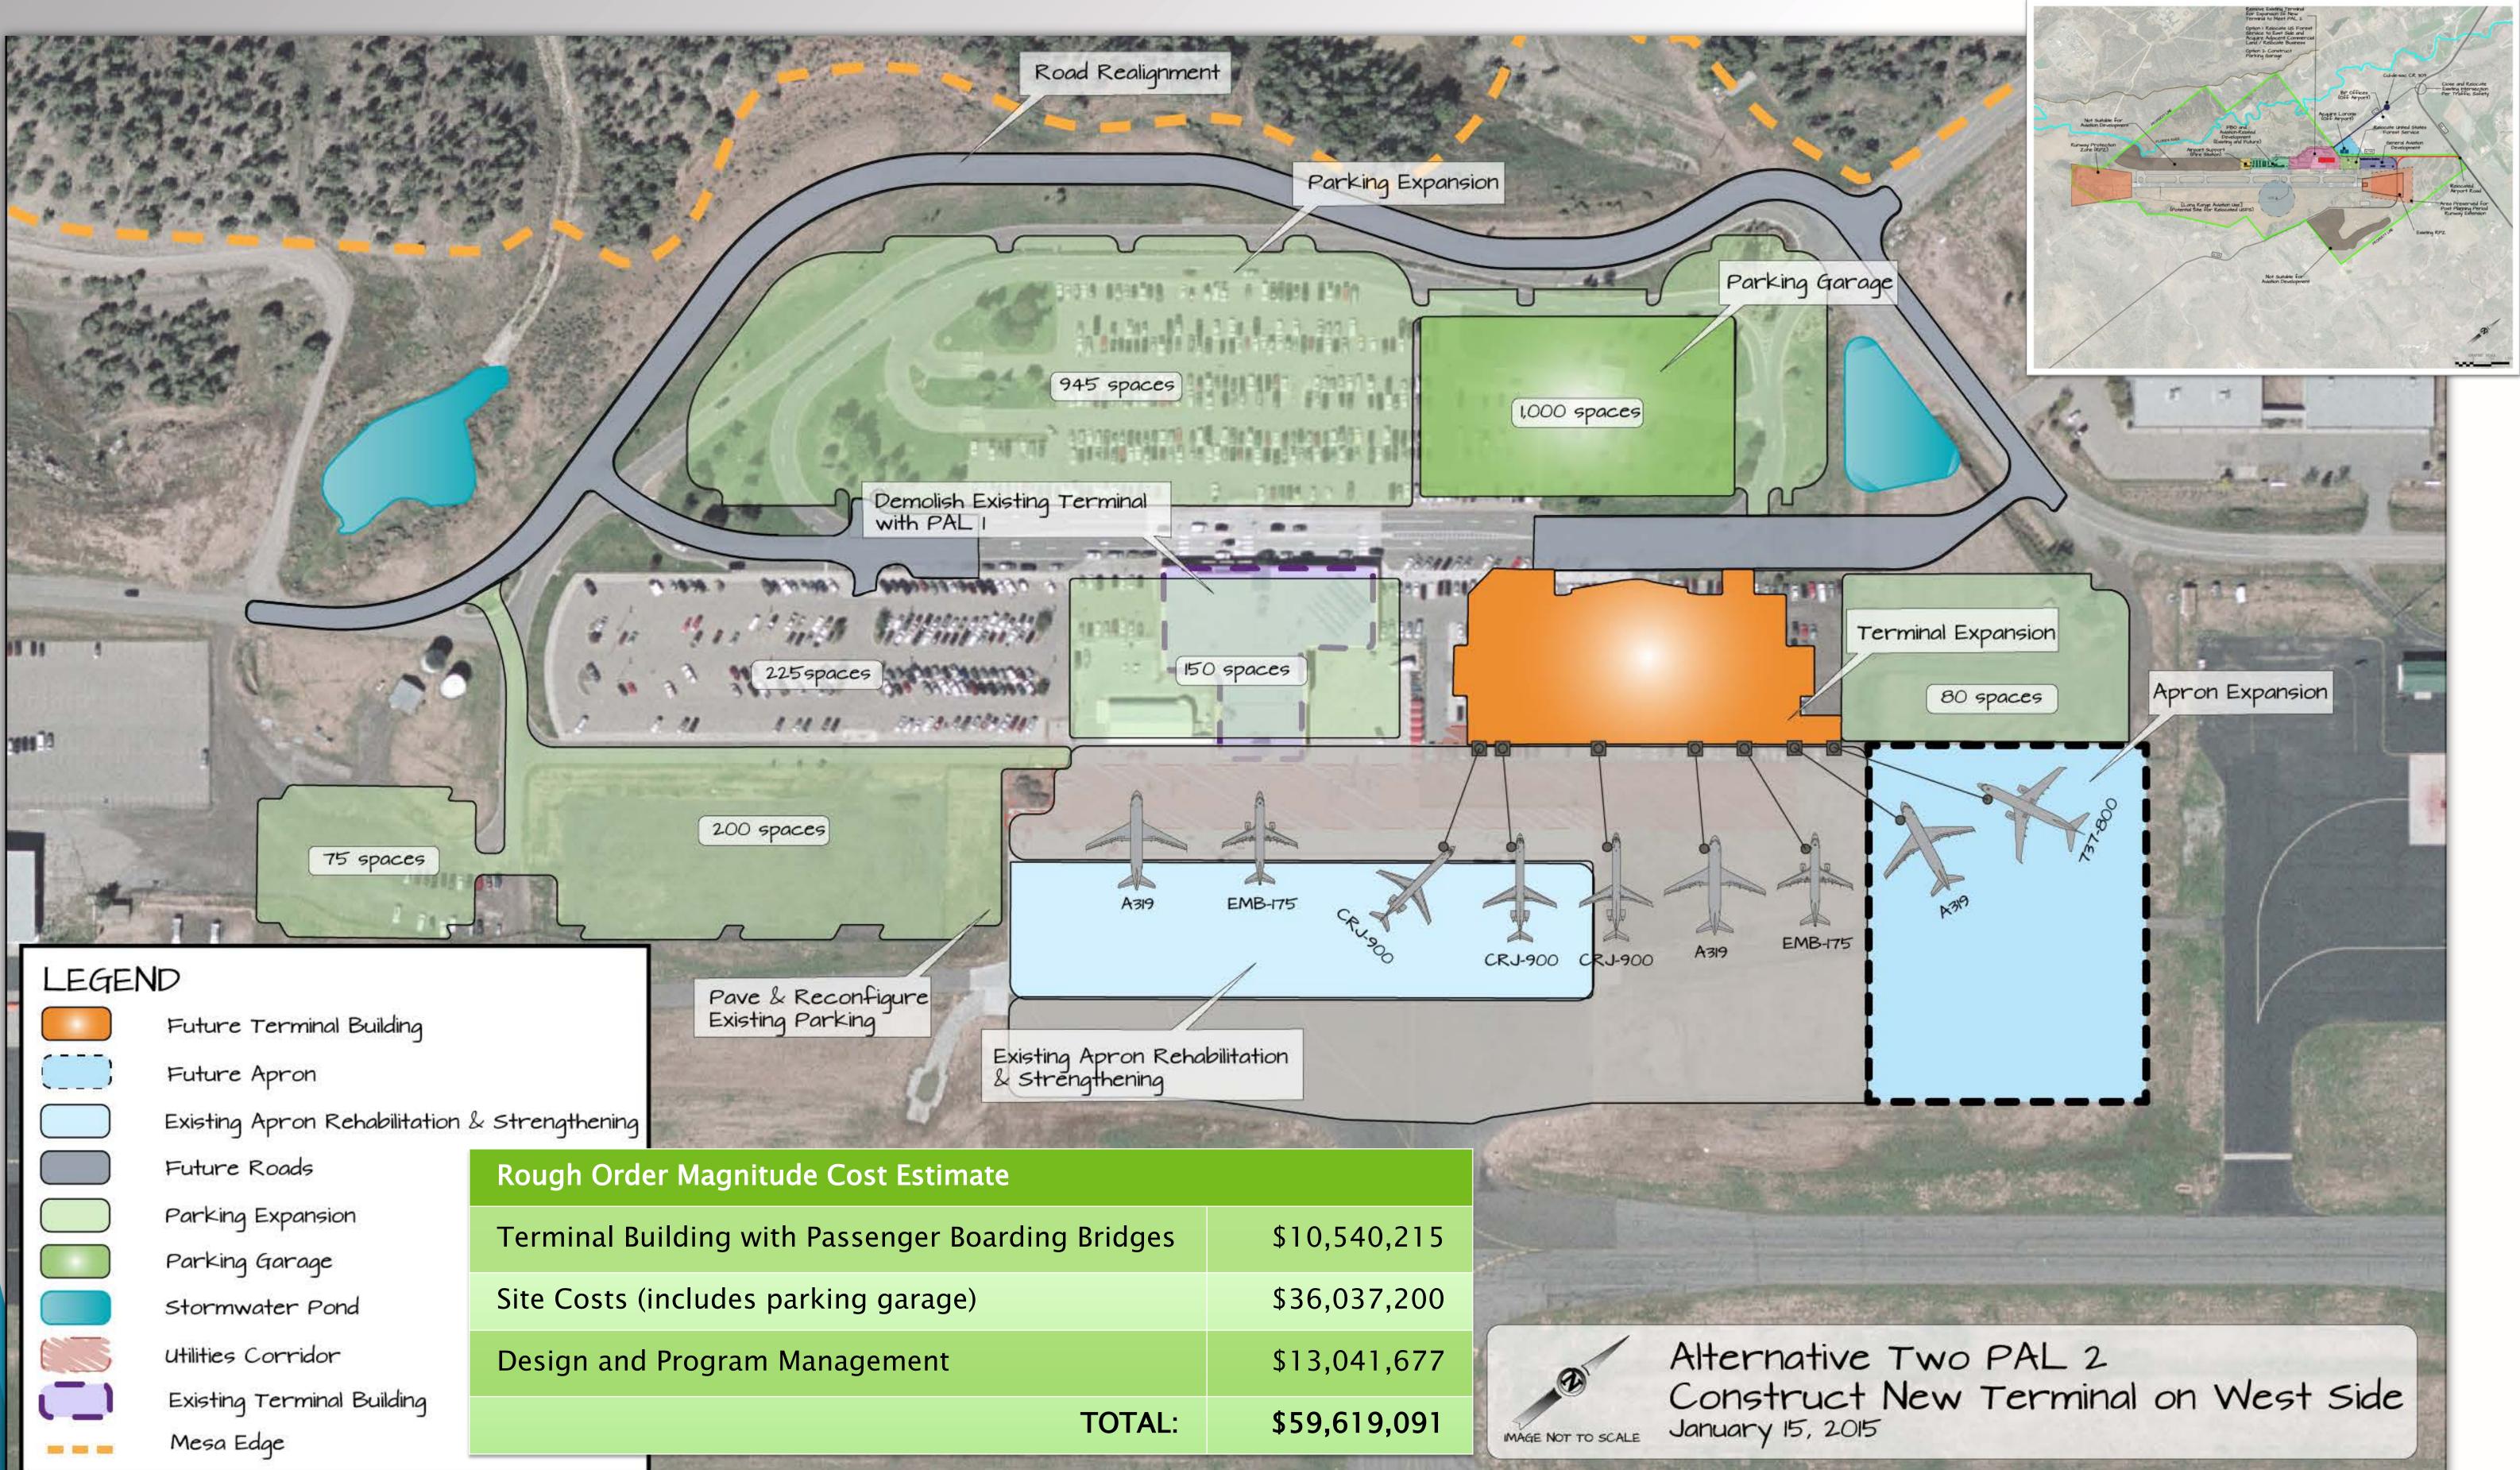

## Alternative Two Planning Activity Level 2 - 2035

### Construct new terminal building adjacent to existing and demolish

| le Cost Estimate           |              |                                                                                                                                                                                                                                                                                                                                                                                                                                                                                                                                                                                                                                                                                                                                                                                                                                                                                                                                                                                                                                                                                                                                                                                                                                                                                                                                                                                                                                                                                                                                                                                                                                                                                                                                                                                                                                                                                                                                                                                                                                                                                                                                |
|----------------------------|--------------|--------------------------------------------------------------------------------------------------------------------------------------------------------------------------------------------------------------------------------------------------------------------------------------------------------------------------------------------------------------------------------------------------------------------------------------------------------------------------------------------------------------------------------------------------------------------------------------------------------------------------------------------------------------------------------------------------------------------------------------------------------------------------------------------------------------------------------------------------------------------------------------------------------------------------------------------------------------------------------------------------------------------------------------------------------------------------------------------------------------------------------------------------------------------------------------------------------------------------------------------------------------------------------------------------------------------------------------------------------------------------------------------------------------------------------------------------------------------------------------------------------------------------------------------------------------------------------------------------------------------------------------------------------------------------------------------------------------------------------------------------------------------------------------------------------------------------------------------------------------------------------------------------------------------------------------------------------------------------------------------------------------------------------------------------------------------------------------------------------------------------------|
| Passenger Boarding Bridges | \$10,540,215 |                                                                                                                                                                                                                                                                                                                                                                                                                                                                                                                                                                                                                                                                                                                                                                                                                                                                                                                                                                                                                                                                                                                                                                                                                                                                                                                                                                                                                                                                                                                                                                                                                                                                                                                                                                                                                                                                                                                                                                                                                                                                                                                                |
| rking garage)              | \$36,037,200 |                                                                                                                                                                                                                                                                                                                                                                                                                                                                                                                                                                                                                                                                                                                                                                                                                                                                                                                                                                                                                                                                                                                                                                                                                                                                                                                                                                                                                                                                                                                                                                                                                                                                                                                                                                                                                                                                                                                                                                                                                                                                                                                                |
| lanagement                 | \$13,041,677 | Alter                                                                                                                                                                                                                                                                                                                                                                                                                                                                                                                                                                                                                                                                                                                                                                                                                                                                                                                                                                                                                                                                                                                                                                                                                                                                                                                                                                                                                                                                                                                                                                                                                                                                                                                                                                                                                                                                                                                                                                                                                                                                                                                          |
| TOTAL:                     | \$59,619,091 | MAGE NOT TO SCALE CONS                                                                                                                                                                                                                                                                                                                                                                                                                                                                                                                                                                                                                                                                                                                                                                                                                                                                                                                                                                                                                                                                                                                                                                                                                                                                                                                                                                                                                                                                                                                                                                                                                                                                                                                                                                                                                                                                                                                                                                                                                                                                                                         |
|                            |              | A REAL PROPERTY AND A REAL |