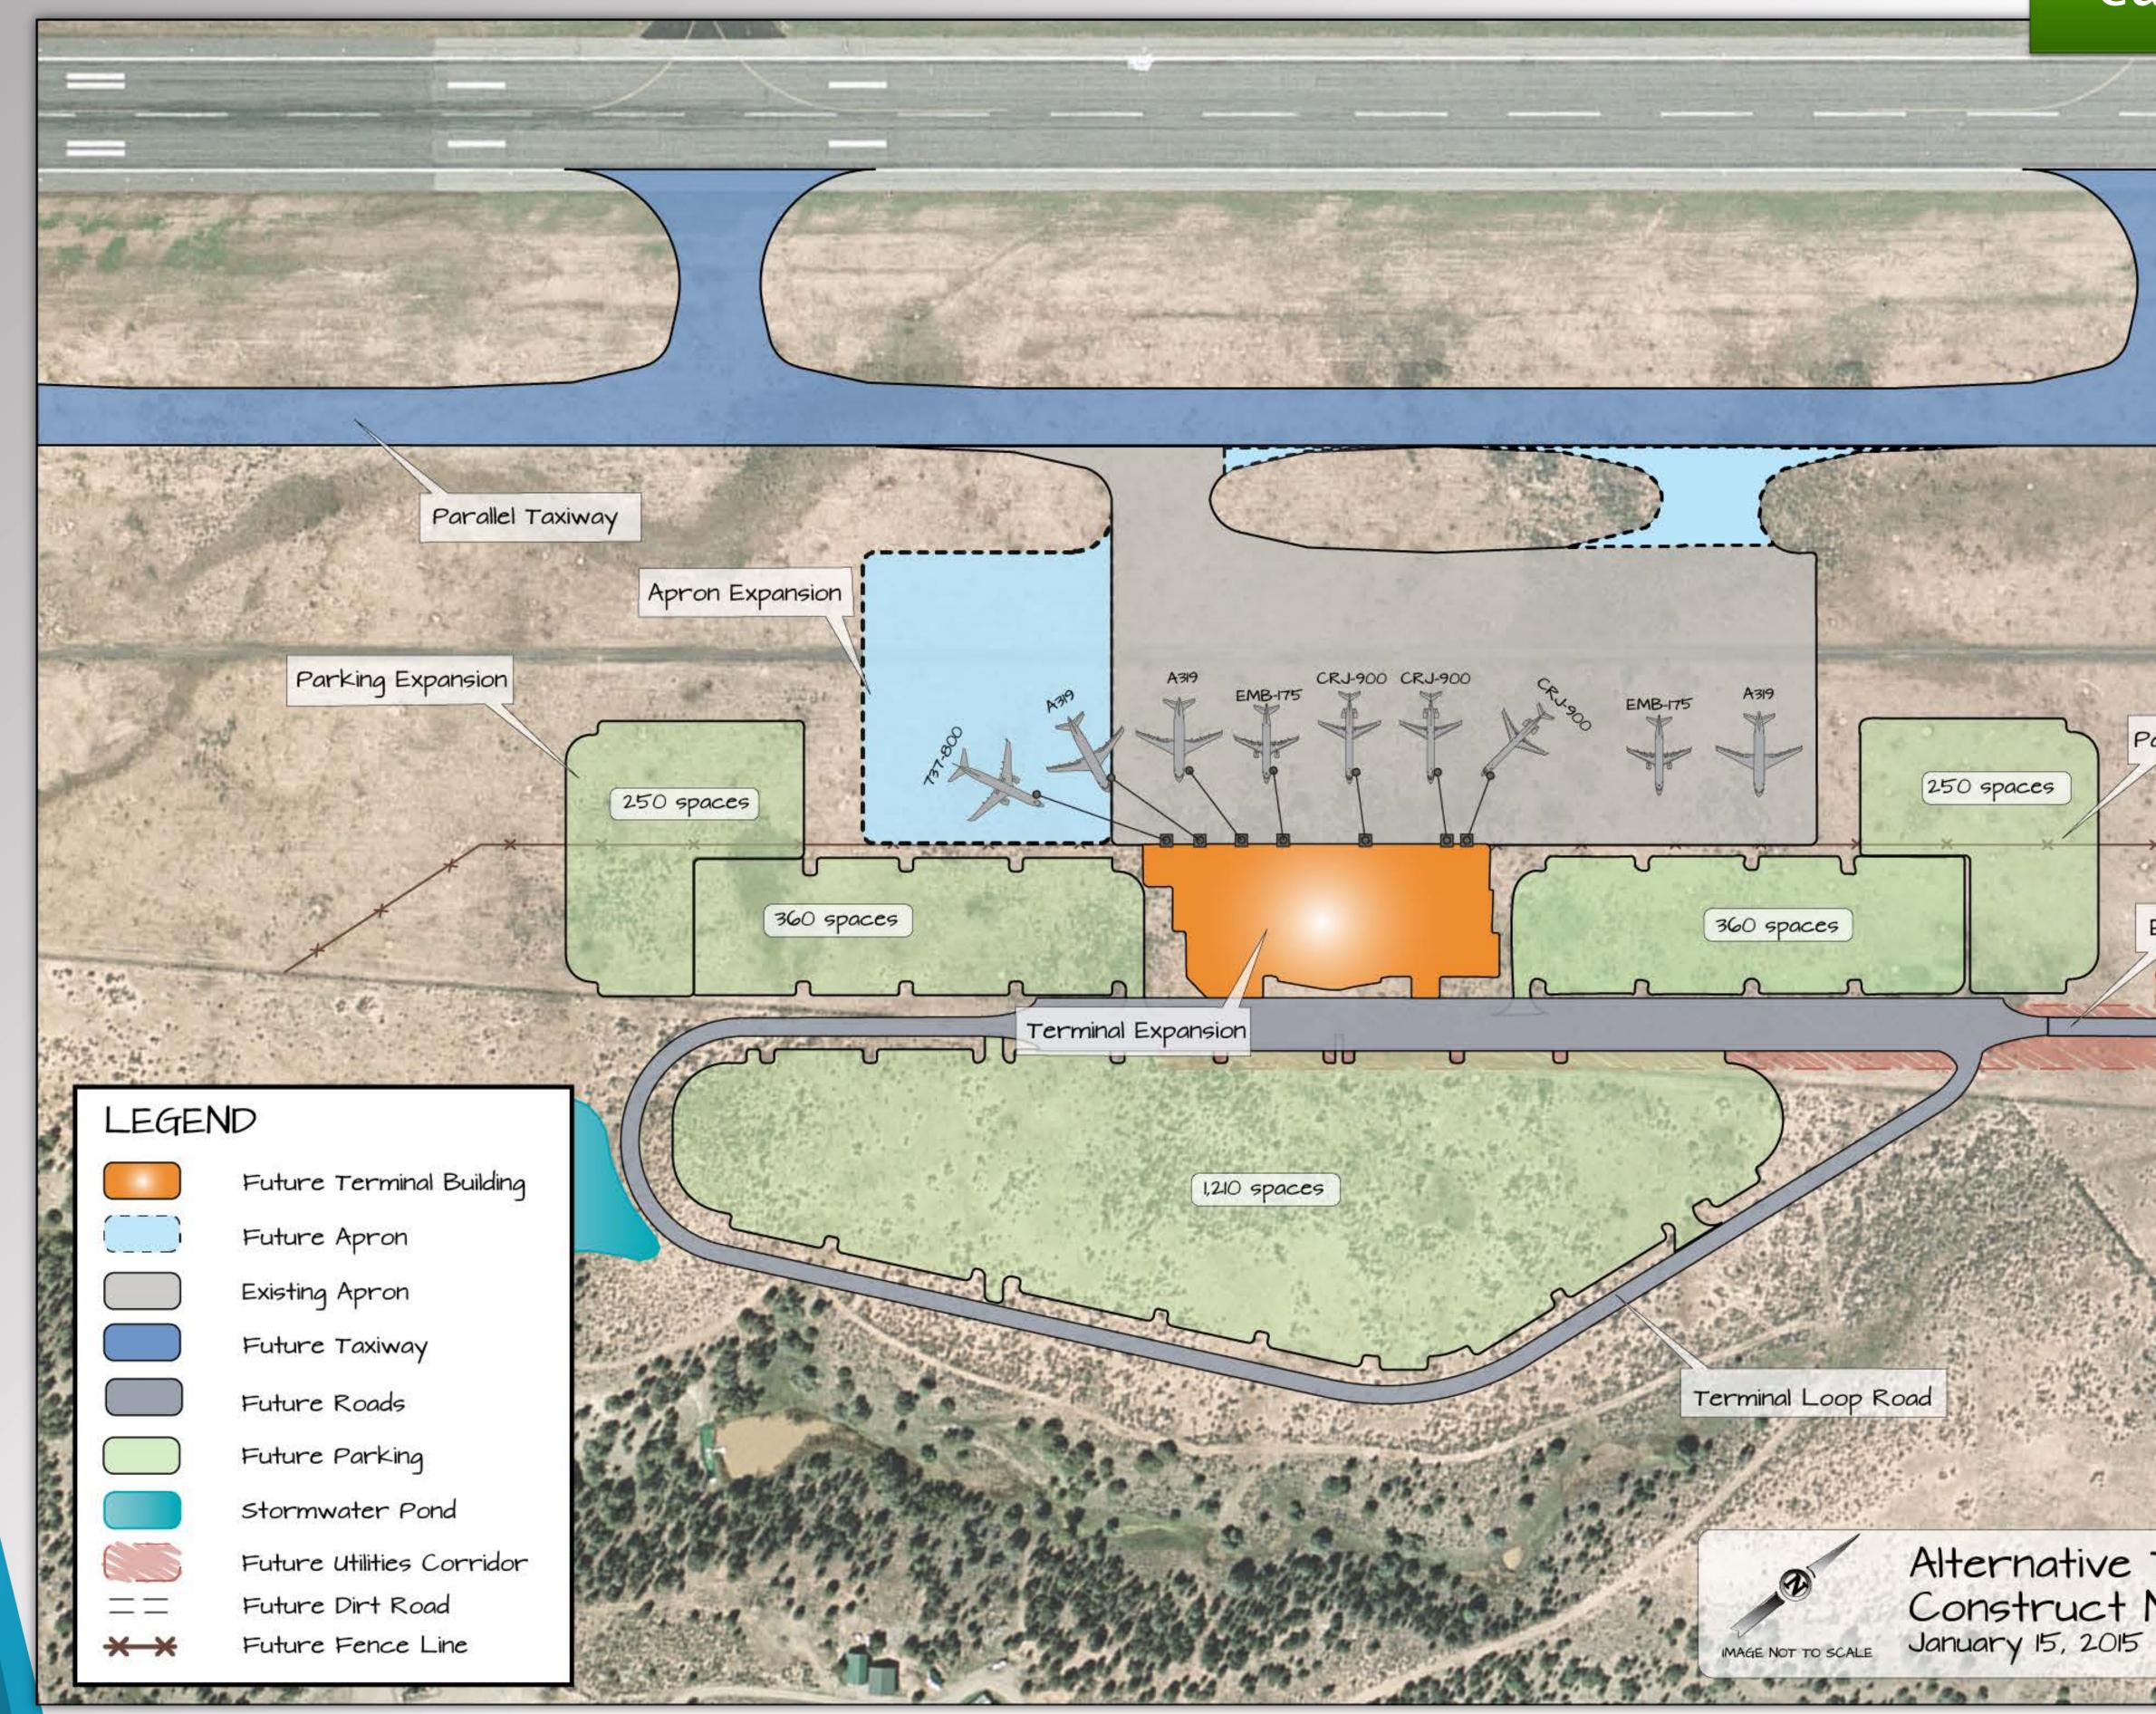

# Alternative Three Planning Activity Level 2 - 2035

## Construct new terminal complex on east side of airfield