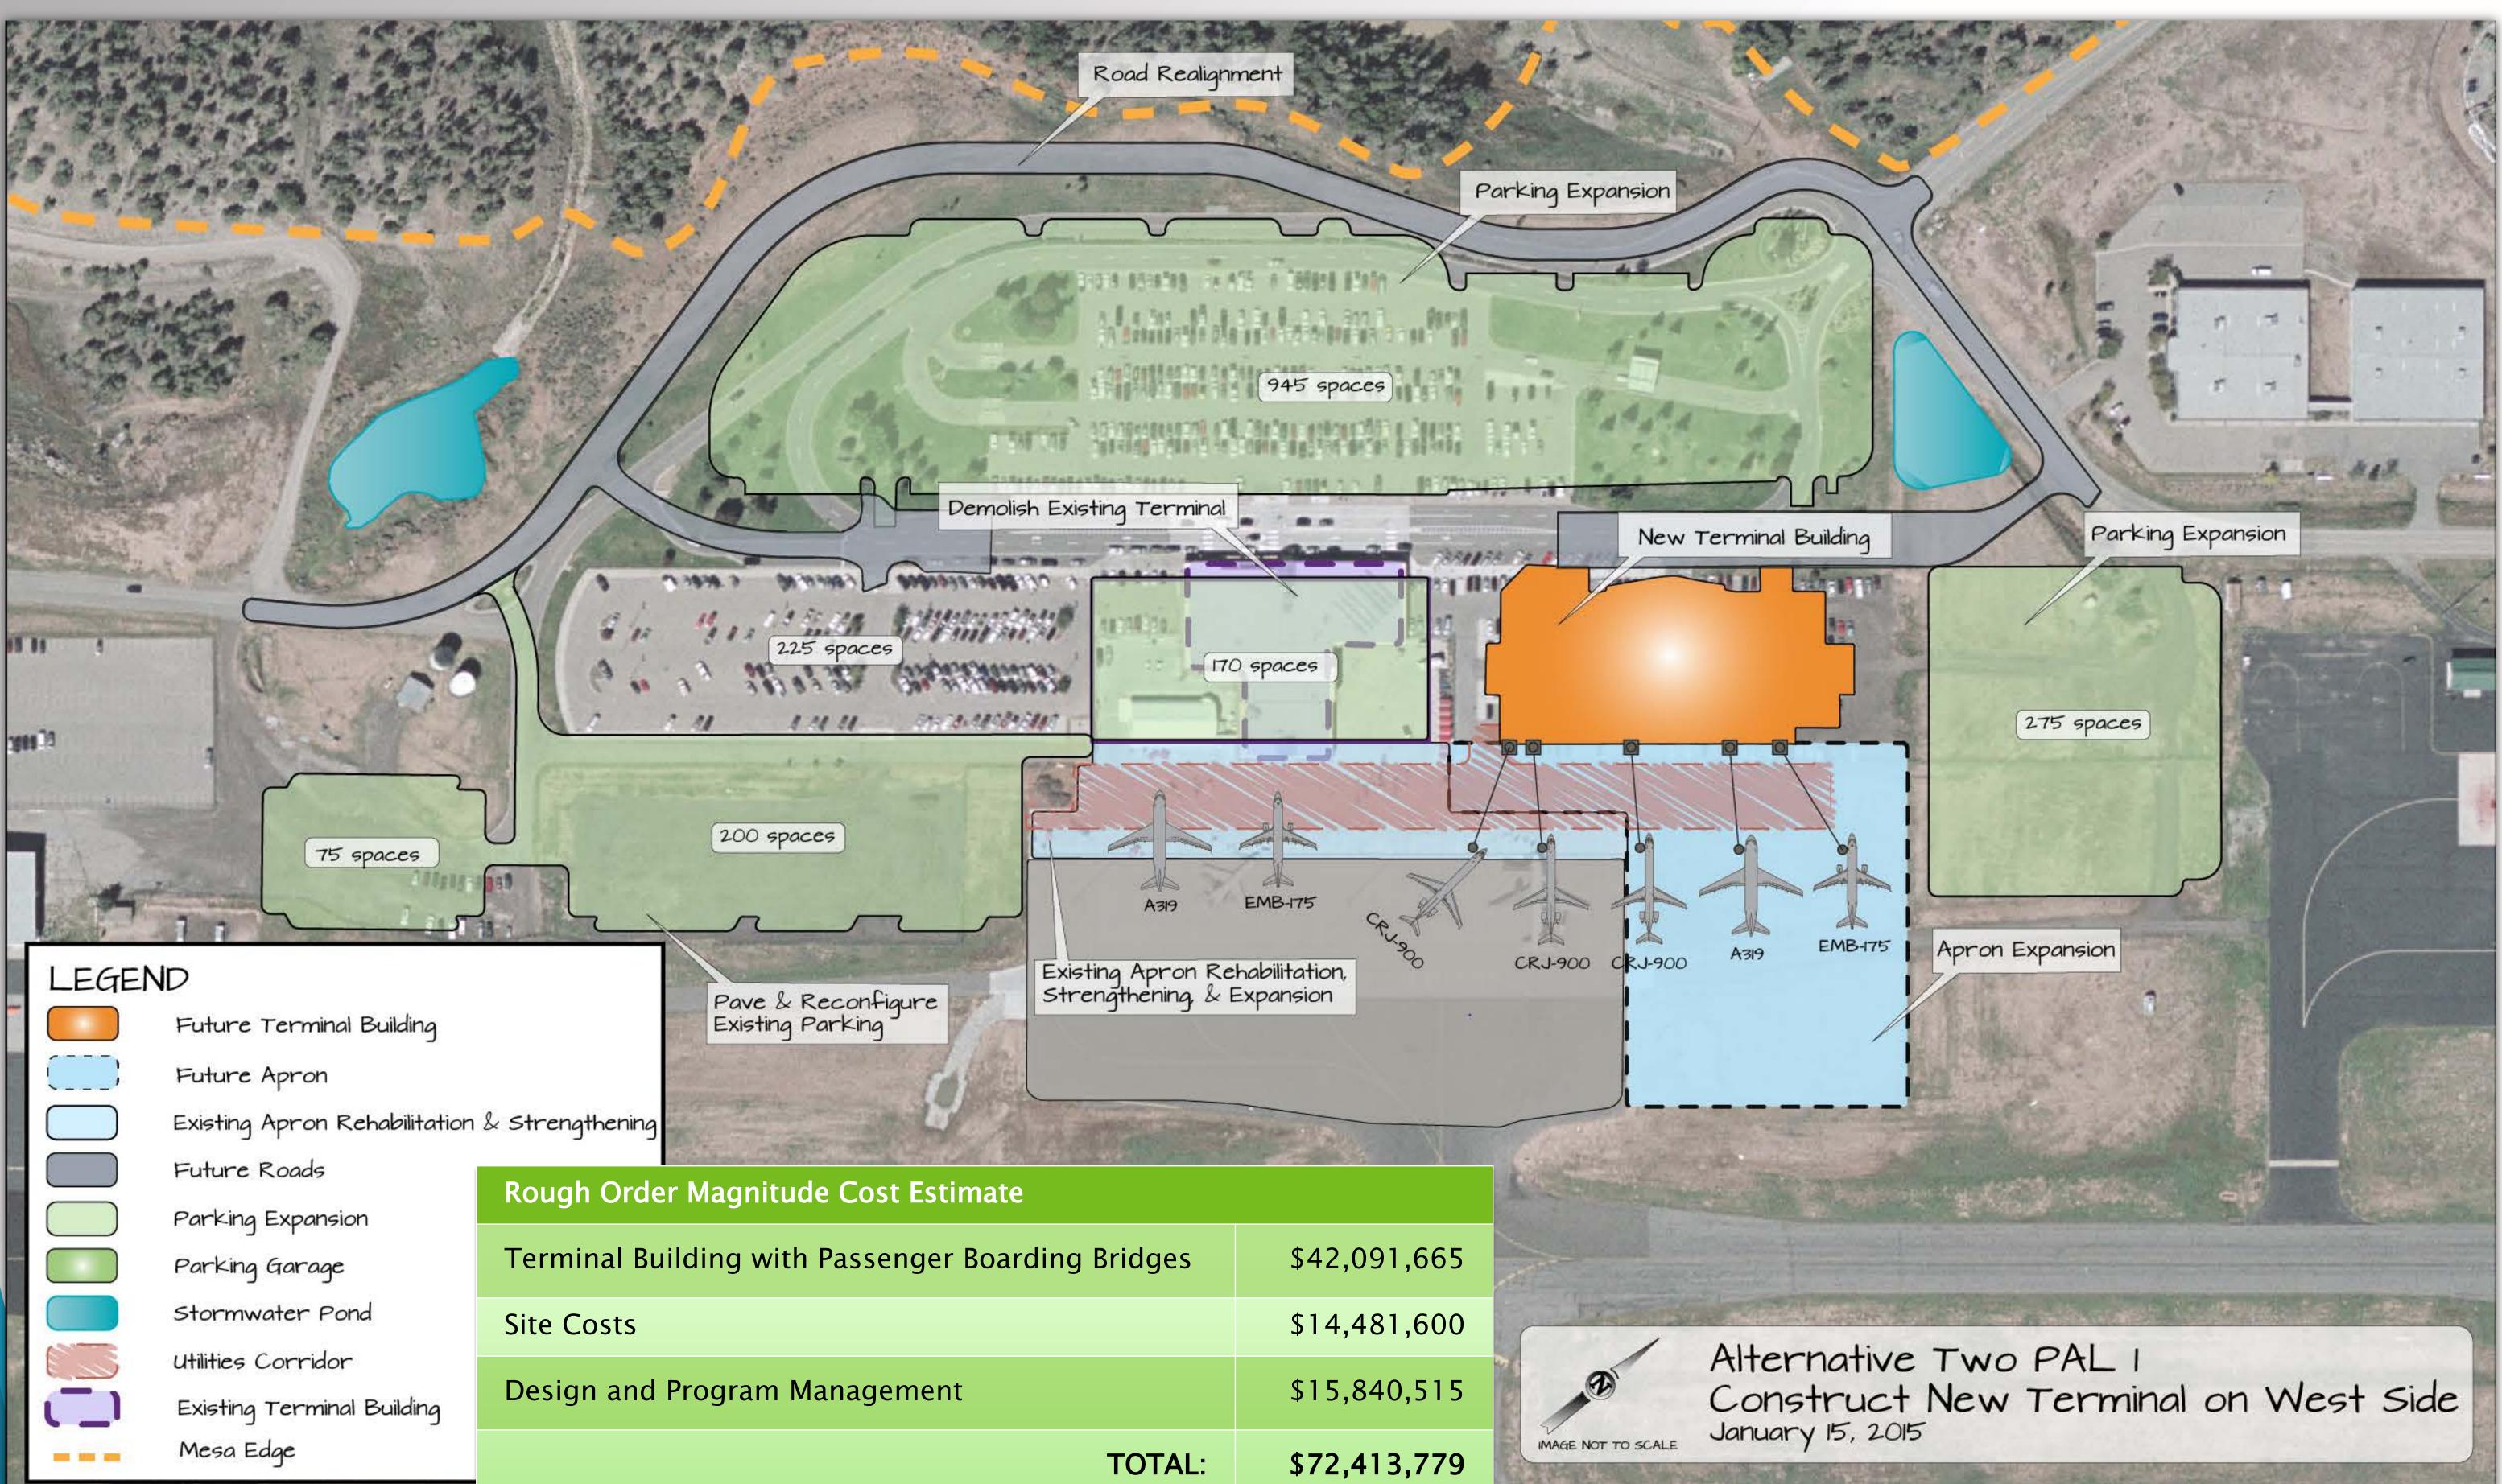

## Alternative Two Planning Activity Level 1 - 2025

#### Construct new terminal building adjacent to existing and demolish

| le Cost Estimate           |              |                           |
|----------------------------|--------------|---------------------------|
| Passenger Boarding Bridges | \$42,091,665 |                           |
|                            | \$14,481,600 |                           |
| lanagement                 | \$15,840,515 | Alter<br>Cone             |
| TOTAL:                     | \$72,413,779 | IMAGE NOT TO SCALE JANUAR |