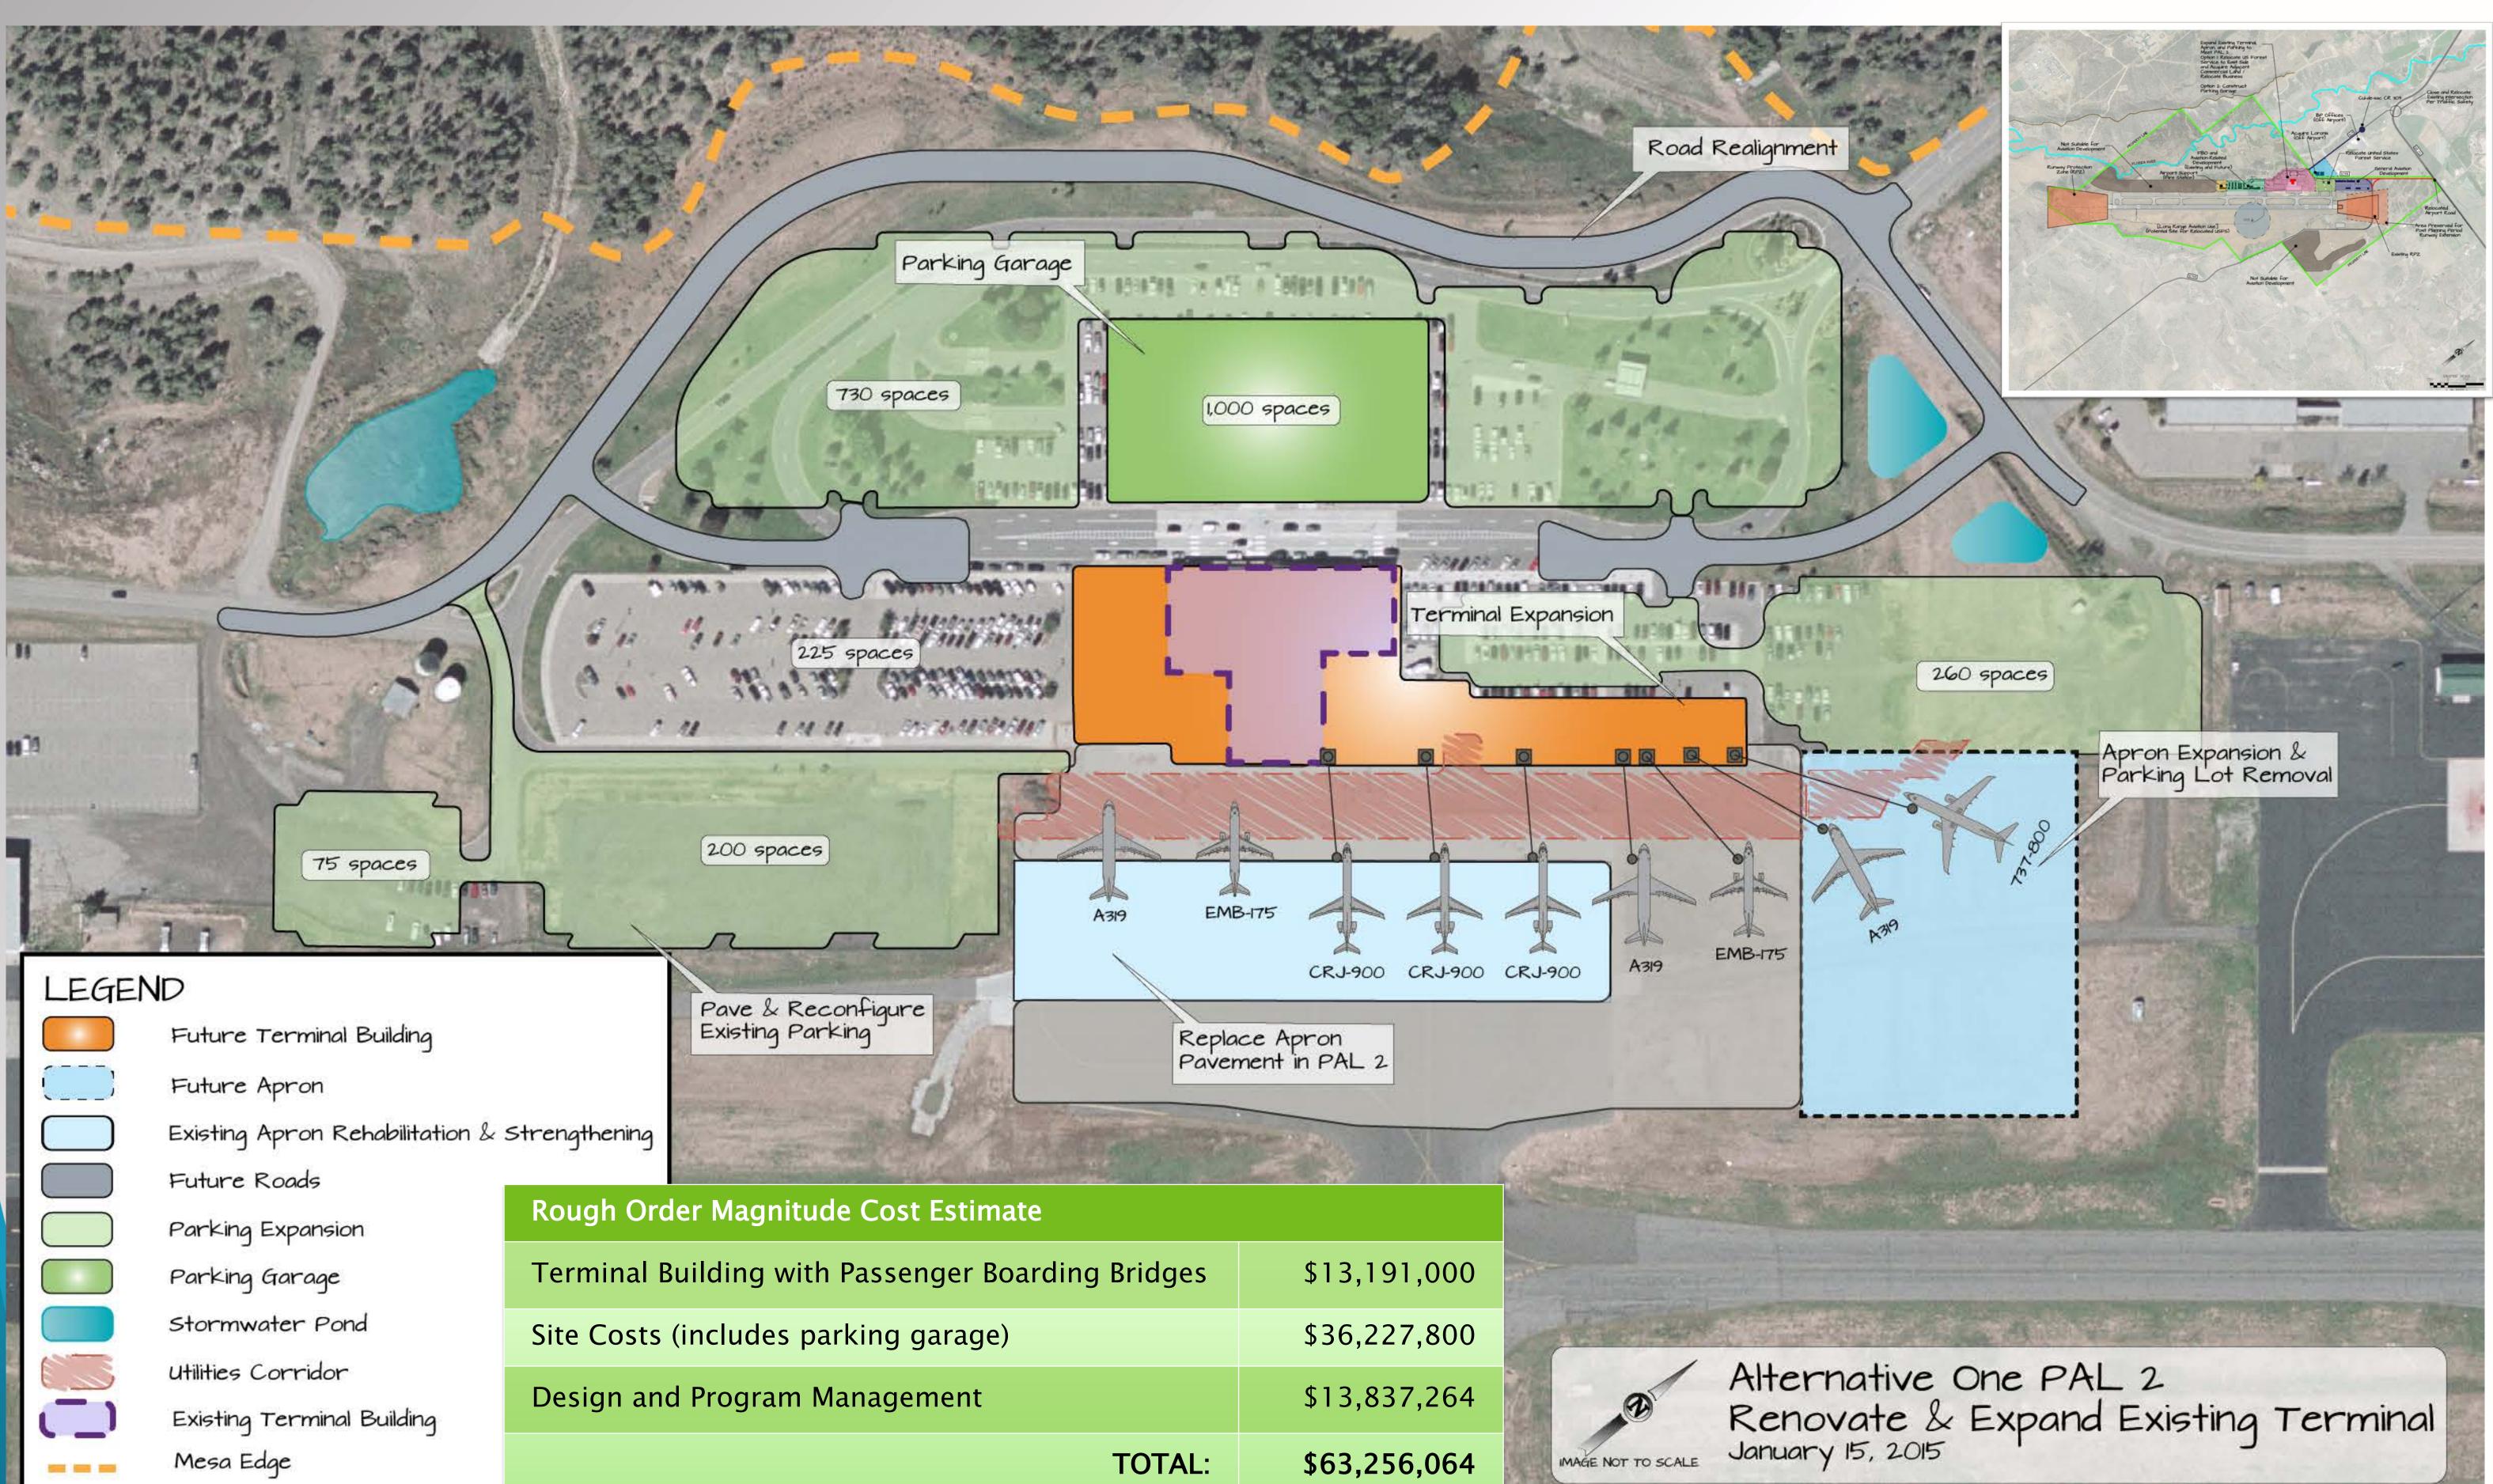

## Alternative One Planning Activity Level 2 - 2035

### Renovate and expand existing terminal building

| and the second of the second sec | A A A A A A A A A A A A A A A A A A A | The state of the second |
|------------------------------------------------------------------------------------------------------------------------------------------------------------------------------------------------------------------------------------------------------------------------------------------------------------------------------------------------------------------------------------------------------------------------------------------------------------------------------------------------------------------------------------------------------------------------------------------------------------------------------------------------------------------------------------------------------------------------------------------------------------------------------------------------------------------------------------------------------------------------------------------------------------------------------------------------------------------------------------------------------------------------------------------------------------------------------------------------------------------------------------------------------------------------------------------------------------------------------------------------------------------------------------------------------------------------------------------------------------------------------------------------------------------------------------------------------------------------------------------------------------------------------------------------------------------------------------------------------------------------------------------------------------------------------------------------------------------------------------------------------------------------------------------------------------------------------------------------------------------------------------|---------------------------------------|-------------------------|
| tude Cost Estimate                                                                                                                                                                                                                                                                                                                                                                                                                                                                                                                                                                                                                                                                                                                                                                                                                                                                                                                                                                                                                                                                                                                                                                                                                                                                                                                                                                                                                                                                                                                                                                                                                                                                                                                                                                                                                                                                 |                                       |                         |
| ith Passenger Boarding Bridges                                                                                                                                                                                                                                                                                                                                                                                                                                                                                                                                                                                                                                                                                                                                                                                                                                                                                                                                                                                                                                                                                                                                                                                                                                                                                                                                                                                                                                                                                                                                                                                                                                                                                                                                                                                                                                                     | \$13,191,000                          | The second second       |
| parking garage)                                                                                                                                                                                                                                                                                                                                                                                                                                                                                                                                                                                                                                                                                                                                                                                                                                                                                                                                                                                                                                                                                                                                                                                                                                                                                                                                                                                                                                                                                                                                                                                                                                                                                                                                                                                                                                                                    | \$36,227,800                          |                         |
| n Management                                                                                                                                                                                                                                                                                                                                                                                                                                                                                                                                                                                                                                                                                                                                                                                                                                                                                                                                                                                                                                                                                                                                                                                                                                                                                                                                                                                                                                                                                                                                                                                                                                                                                                                                                                                                                                                                       | \$13,837,264                          |                         |
| TOTAL:                                                                                                                                                                                                                                                                                                                                                                                                                                                                                                                                                                                                                                                                                                                                                                                                                                                                                                                                                                                                                                                                                                                                                                                                                                                                                                                                                                                                                                                                                                                                                                                                                                                                                                                                                                                                                                                                             | \$63,256,064                          | MAGE NOT TO SCALE       |