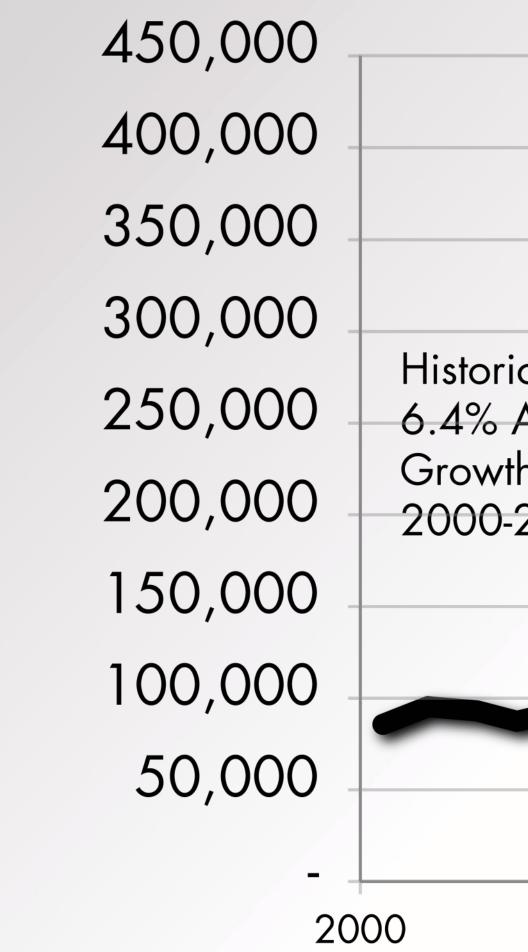

#### Enplanements: Forecast Range Annual Enplanements 2015-2035

|      |                 |                                               |    |       |                                 |                  |     | Range<br>Enplan |
|------|-----------------|-----------------------------------------------|----|-------|---------------------------------|------------------|-----|-----------------|
|      |                 |                                               |    |       | red Fore<br>ge Annu             | cast 3.3%<br>Ial | 6   |                 |
|      |                 |                                               |    | Grow  | th Rate<br>-2035                |                  | +   |                 |
|      | rage Anr<br>ate | ent Activity<br>nual                          |    |       |                                 |                  | 1   |                 |
| -201 |                 |                                               |    | Forec | erminal<br>ast 1.9%<br>al Growt | Average          | •   |                 |
|      |                 |                                               |    | 2014  | -2035                           |                  |     |                 |
|      | PAL 2           | ZERO                                          |    | PAL   | ONE                             |                  | PAL | TW              |
| 20   | 05              | 2010                                          | 20 | 15    | 2020                            | 202              | 25  | 203             |
|      | Level of        | o Identifies<br>activity the<br>ady been<br>d |    |       |                                 |                  |     |                 |

# Per Industry Standards:

 DRO is projected to add 1.9% to
3.3% additional passengers each year through 2035. The facilities should expect to handle between 300,000 and 400,000 annual passengers by the end of the 20 year planning period There are no "low cost" approaches that will satisfy the needs for today. None of the alternatives that satisfy today's needs has a comparatively

#### **Enplanements: Forecast Range** Annual Enplanements 2015-2035

Level of activity that has already been achieved

www.flydurango.com