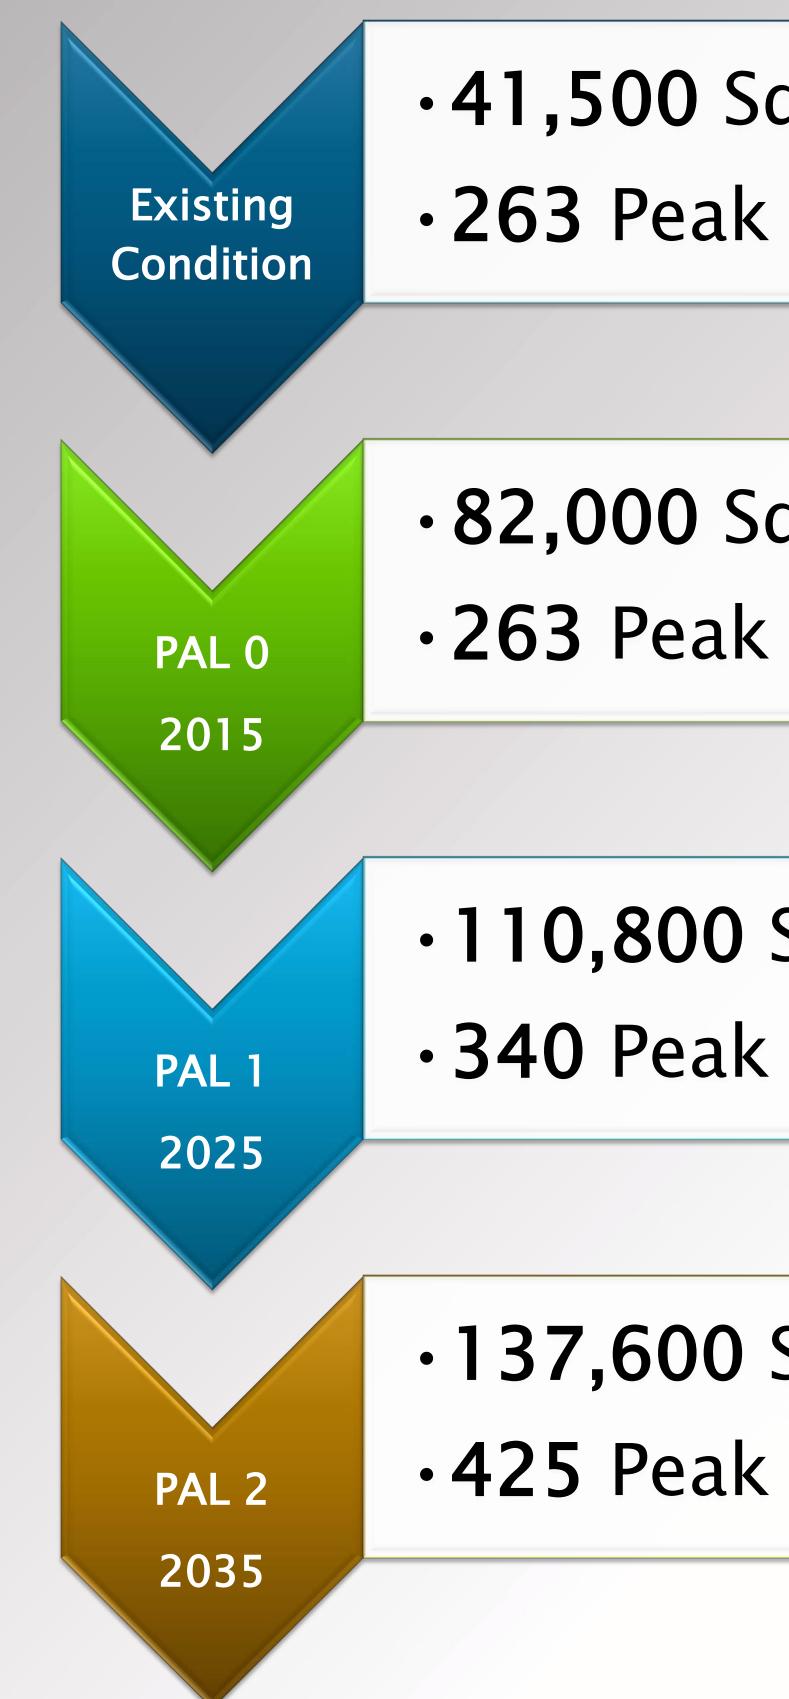

• Corroborated by airlines (surveys & focus

• Required today: 82,000 SF (existing is 37,000

• Plan to accommodate by 2035: 140,000 SF

 Main and Credit Card lots are full most days Unpaved Overflow lots are often filled even on

 Required today: 1,500 spaces needed (existing is 1,100 paved/unpaved combined) • Plan to accommodate by 2035: 2,400 spaces

# Per Industry Standards:

- Additional first aircraft apron is required with all obstruction clearances met.
  - The size of the aircraft parking apron limits the number of aircraft to four simultaneously
  - Required today: 5 parking positions plus room to feasibly expand
  - Plan to accommodate: 7 parking positions plus two overnight