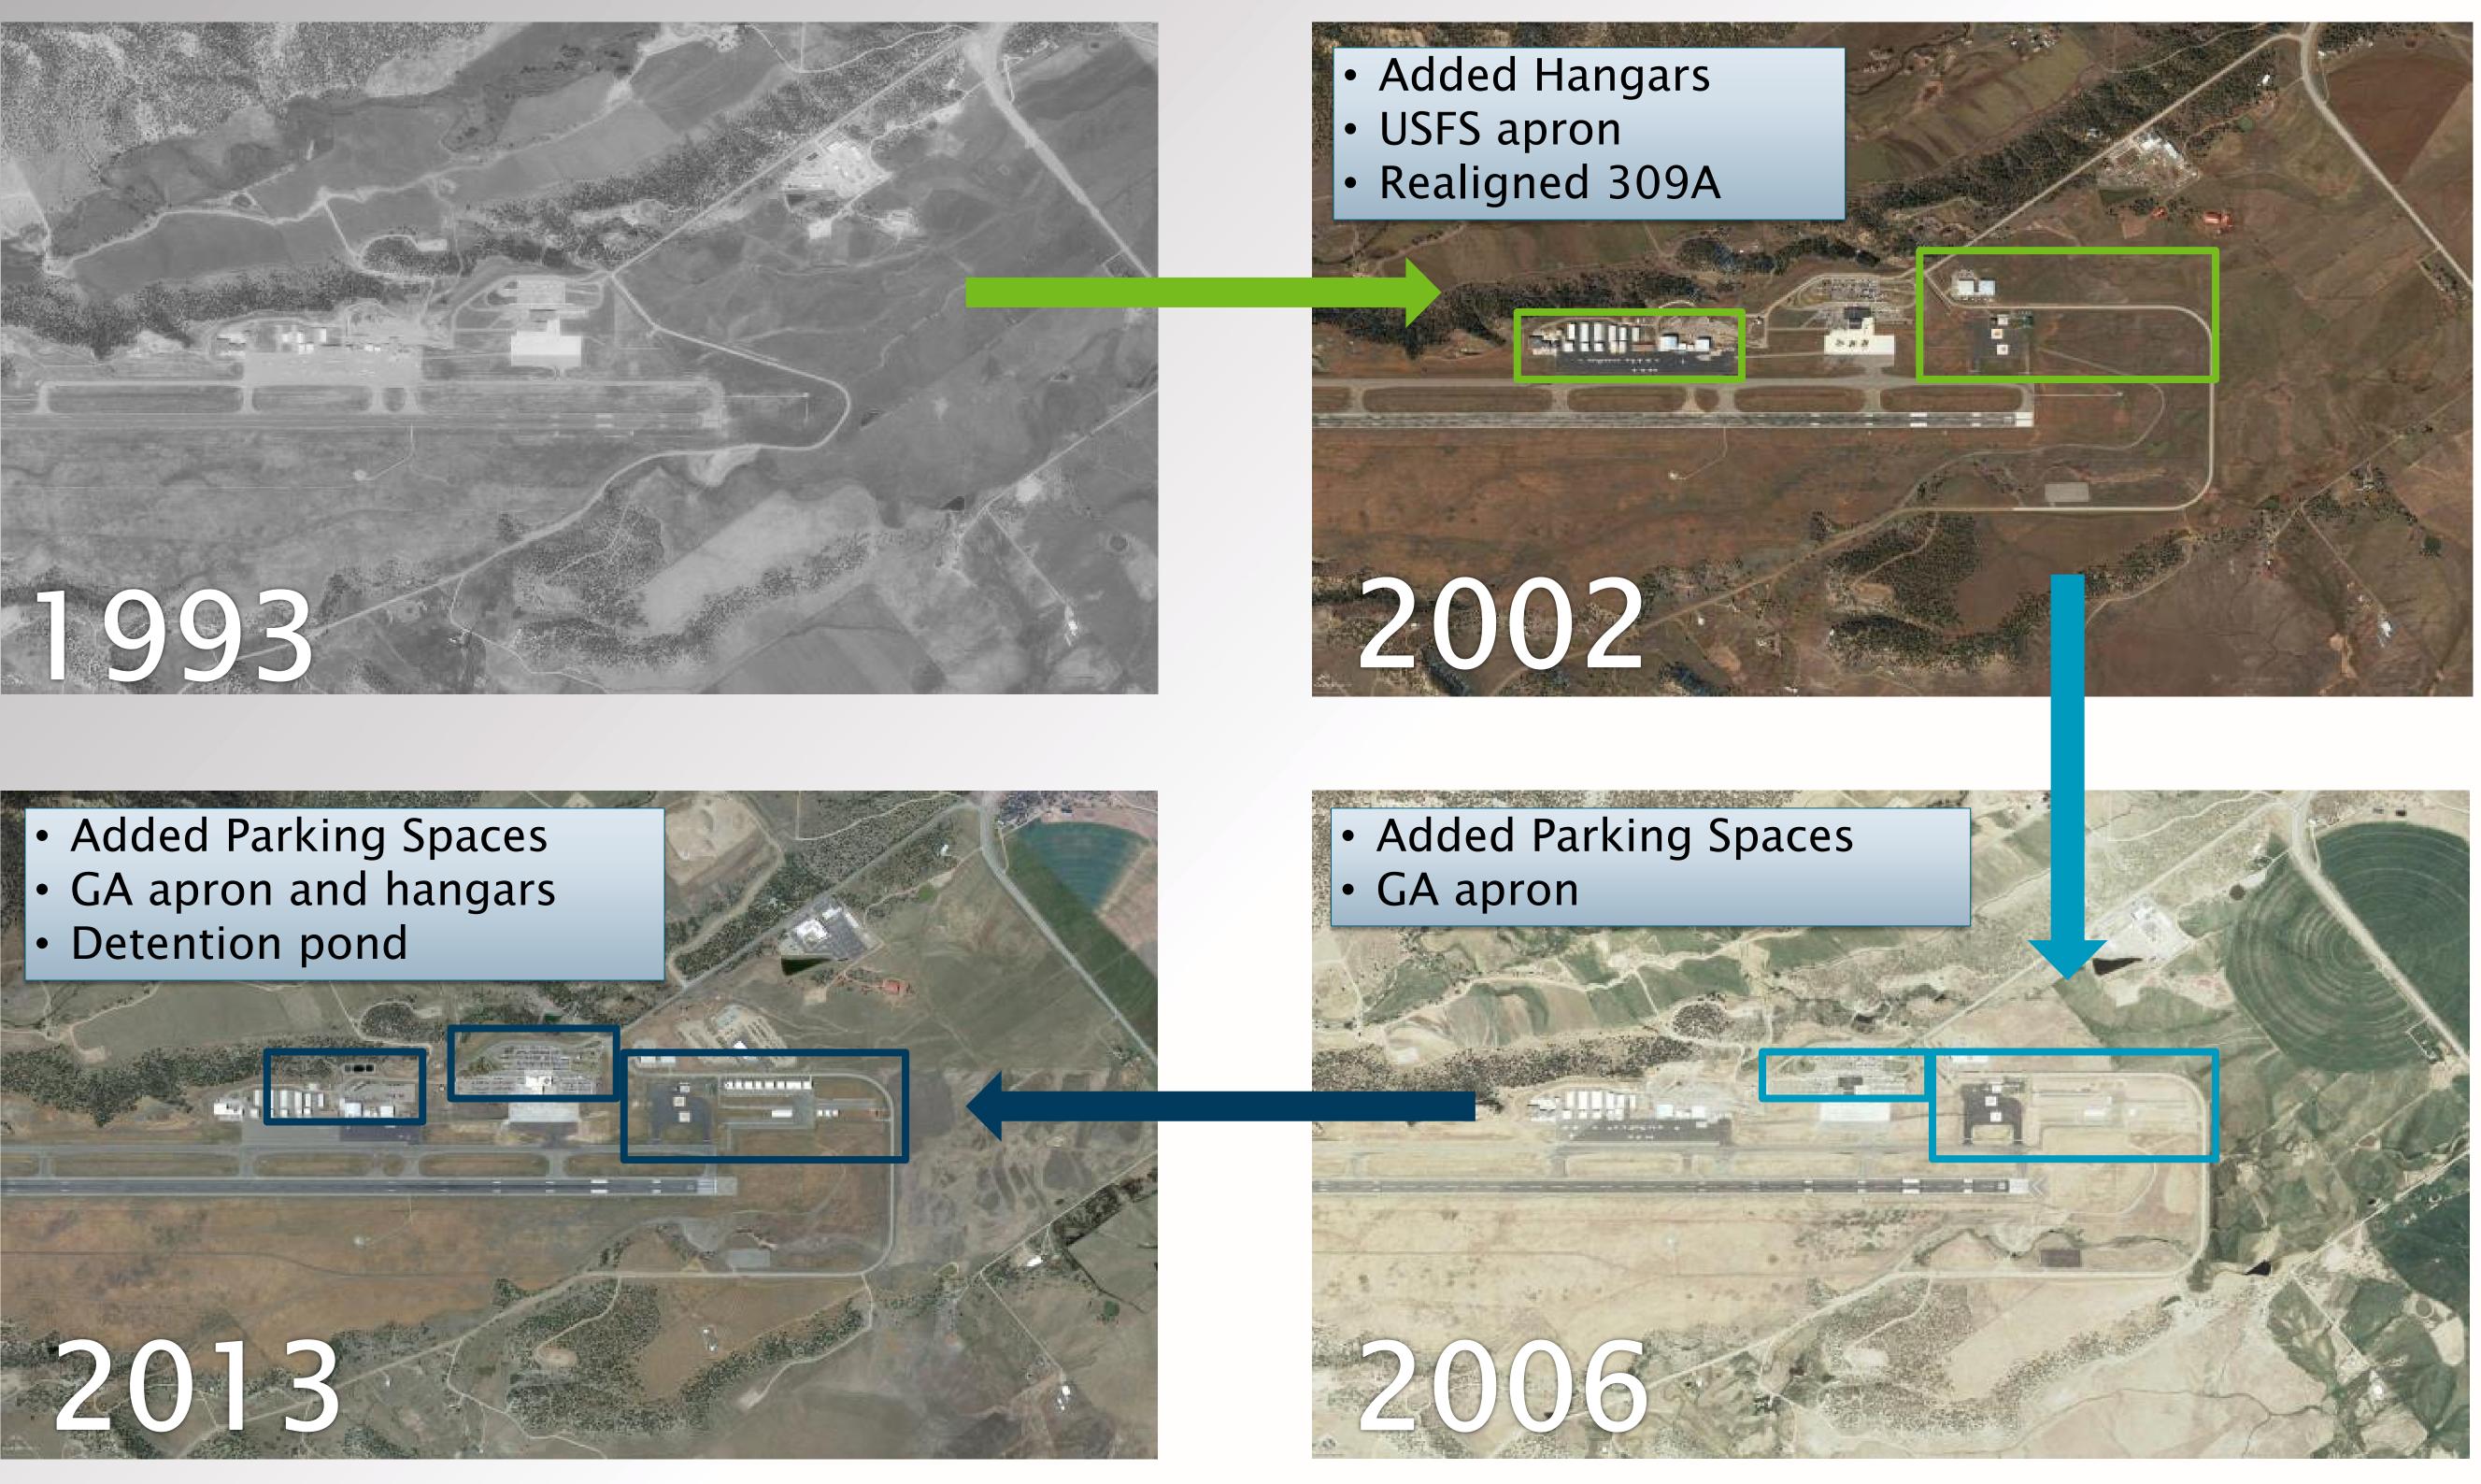

# Twenty Years of Growth at DRO

Conclusion: Terminal and apron have not changed in size