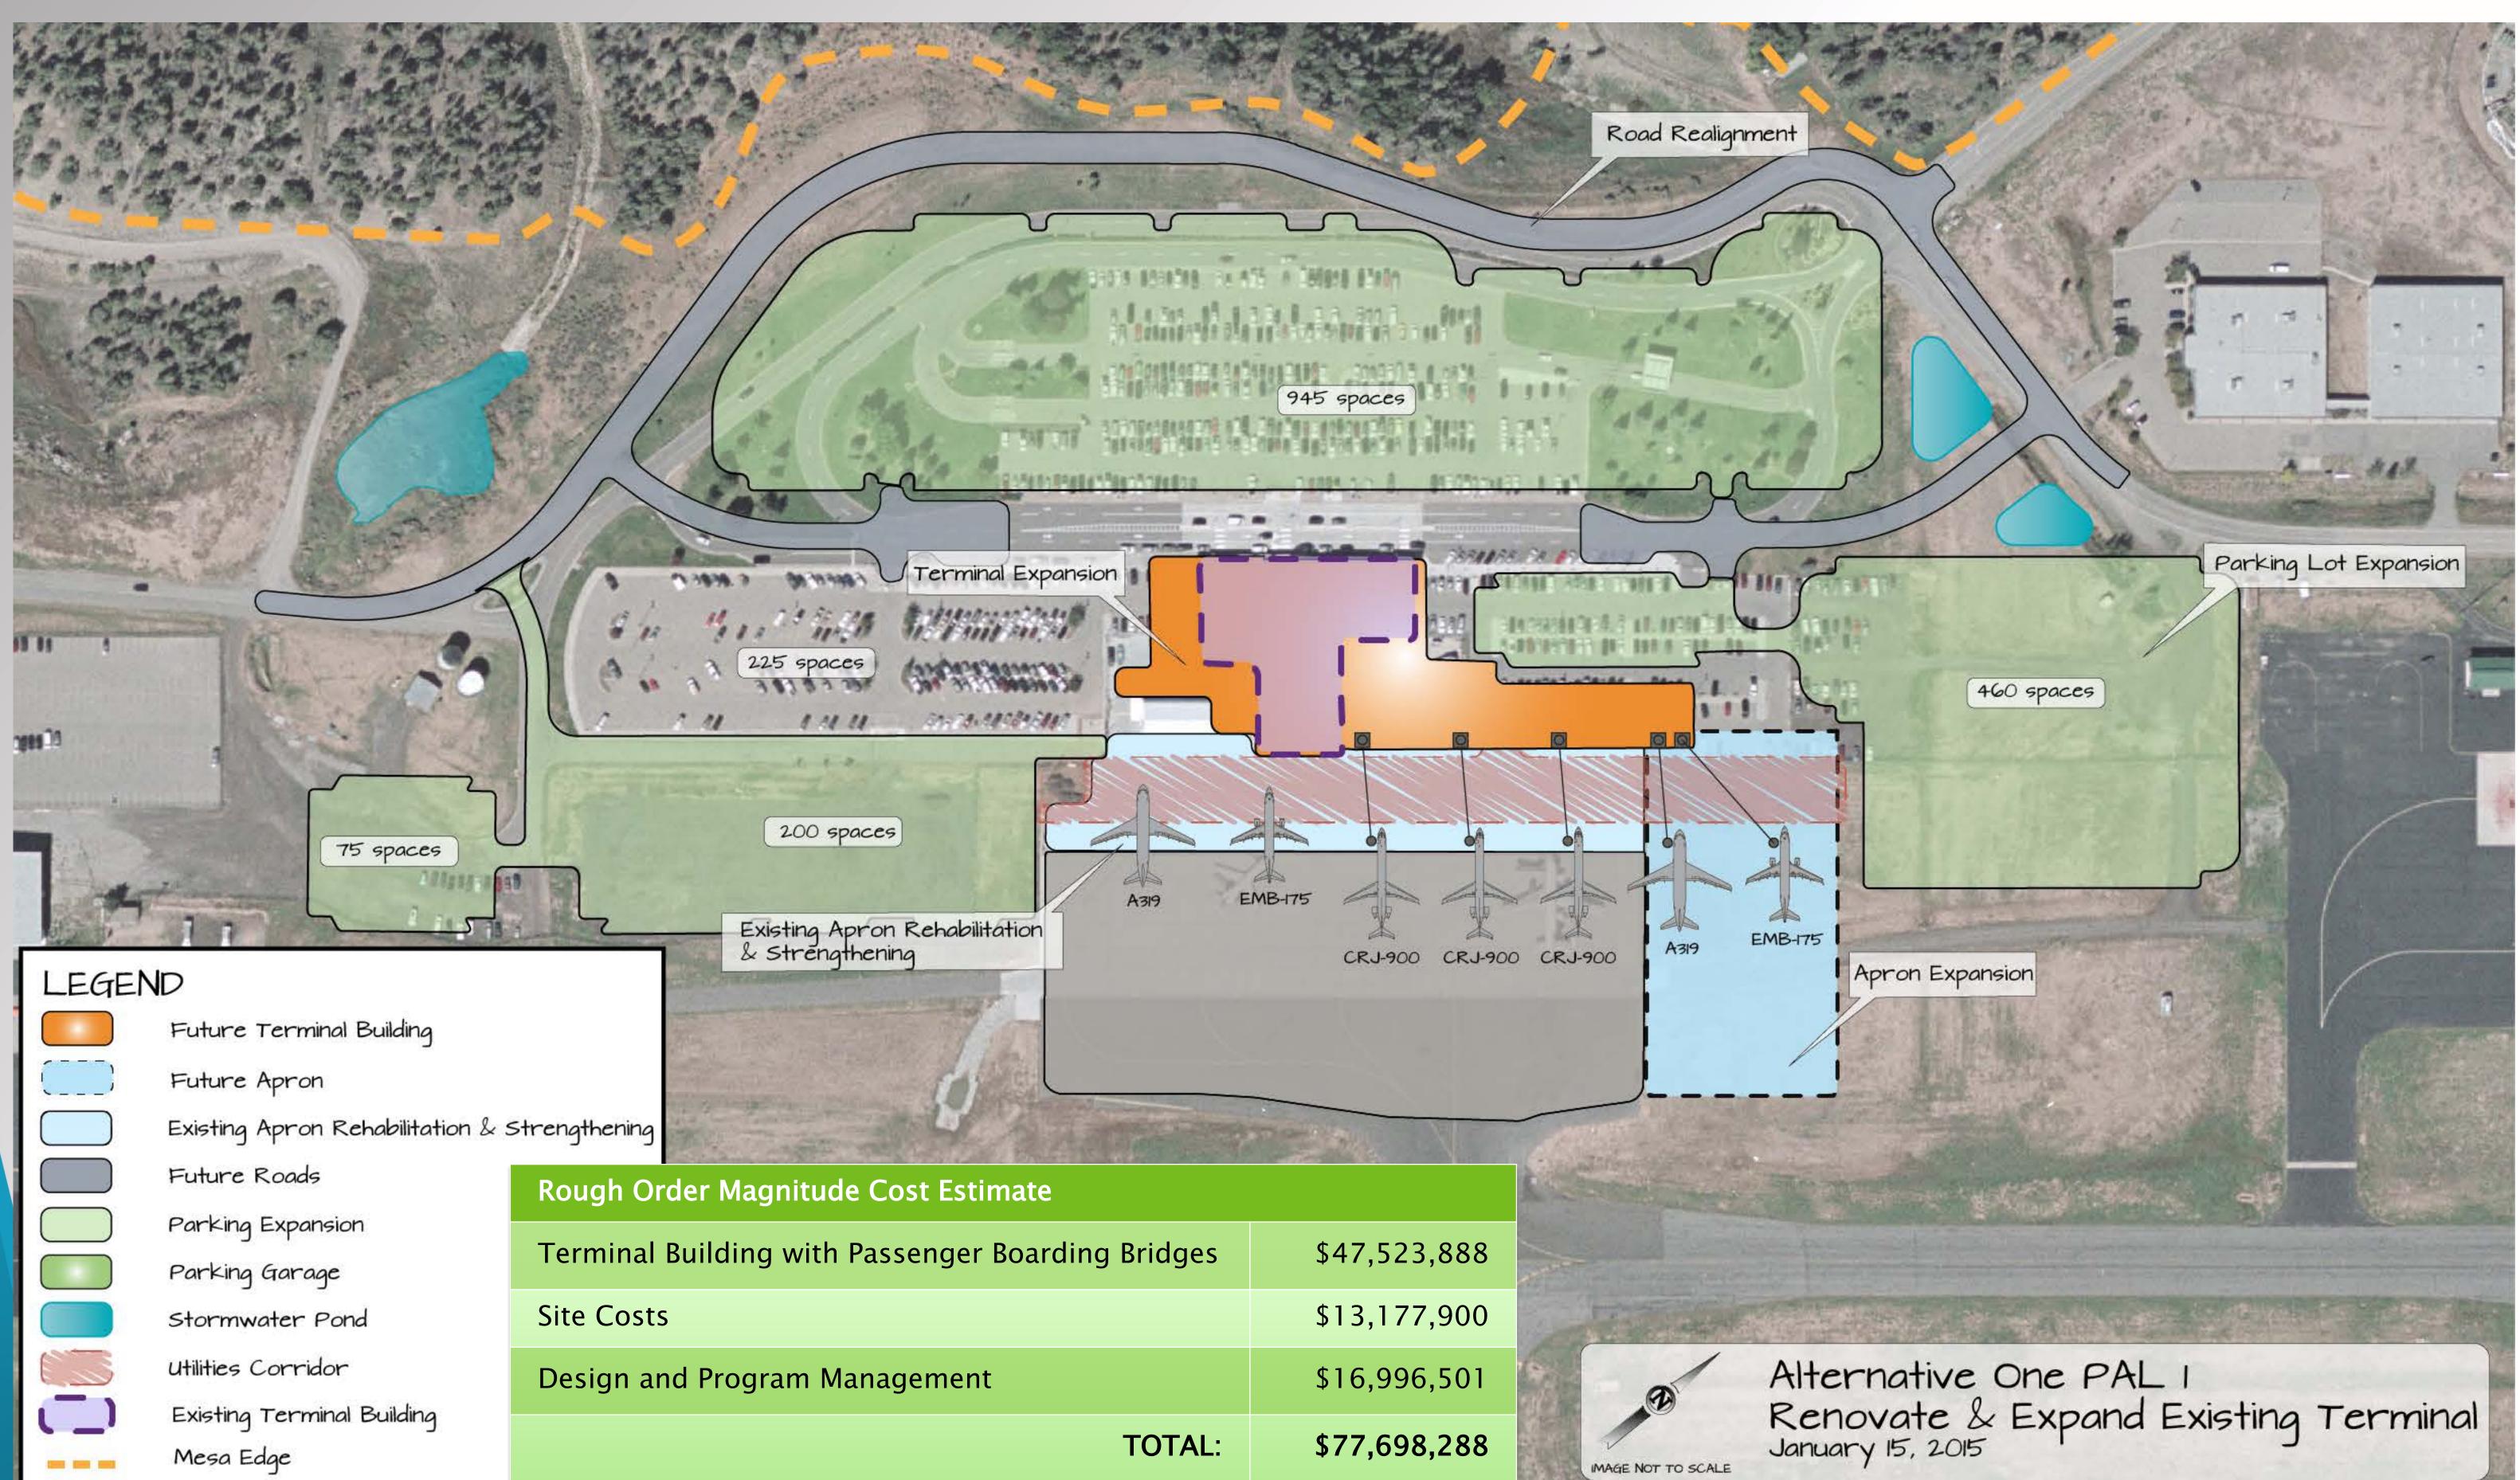

## Alternative One Planning Activity Level 1 - 2025

| de Cost Estimate             |              |                    |
|------------------------------|--------------|--------------------|
| h Passenger Boarding Bridges | \$47,523,888 |                    |
|                              | \$13,177,900 |                    |
| Management                   | \$16,996,501 |                    |
| TOTAL:                       | \$77,698,288 | IMAGE NOT TO SCALE |

### Renovate and expand existing terminal building