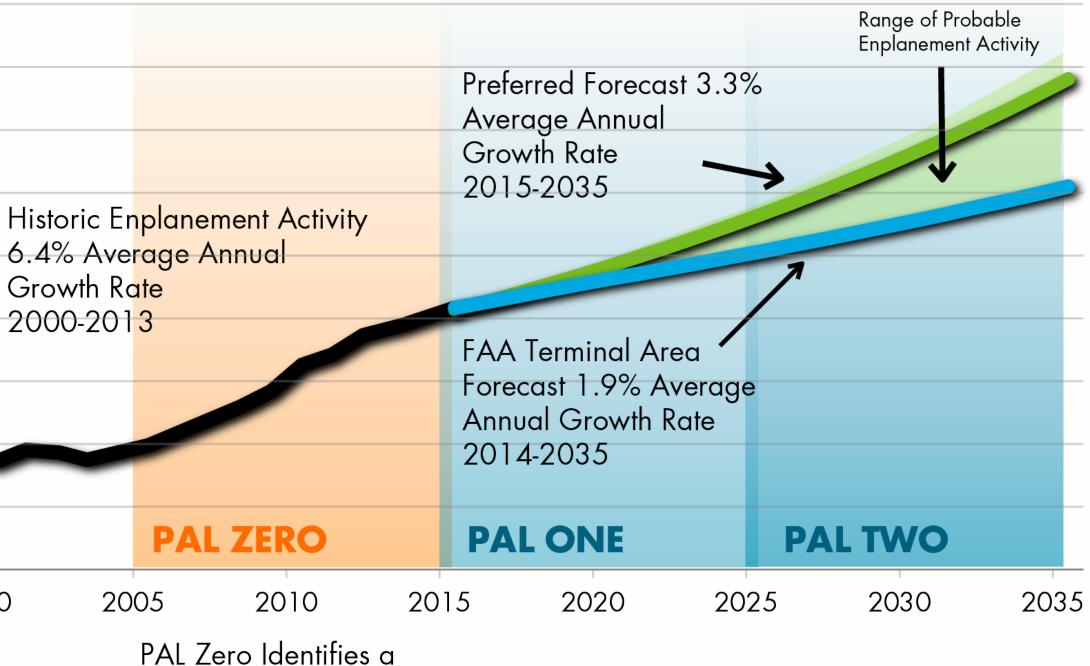

#### Enplanements: Forecast Range Annual Enplanements 2015-2035

|      |                 |                                               |    |       |                                 |                  |     | Range<br>Enplan |
|------|-----------------|-----------------------------------------------|----|-------|---------------------------------|------------------|-----|-----------------|
|      |                 |                                               |    |       | red Fore<br>ge Annu             | cast 3.3%<br>Ial | 6   |                 |
|      |                 |                                               |    | Grow  | th Rate<br>-2035                |                  | +   |                 |
|      | rage Anr<br>ate | ent Activity<br>nual                          |    |       |                                 |                  | 1   |                 |
| -201 |                 |                                               |    | Forec | erminal<br>ast 1.9%<br>al Growt | Average          | •   |                 |
|      |                 |                                               |    | 2014  | -2035                           |                  |     |                 |
|      | PAL 2           | ZERO                                          |    | PAL   | ONE                             |                  | PAL | TW              |
| 20   | 05              | 2010                                          | 20 | 15    | 2020                            | 202              | 25  | 203             |
|      | Level of        | o Identifies<br>activity the<br>ady been<br>d |    |       |                                 |                  |     |                 |

#### **Enplanements: Forecast Range** Annual Enplanements 2015-2035

Level of activity that has already been achieved

www.flydurango.com