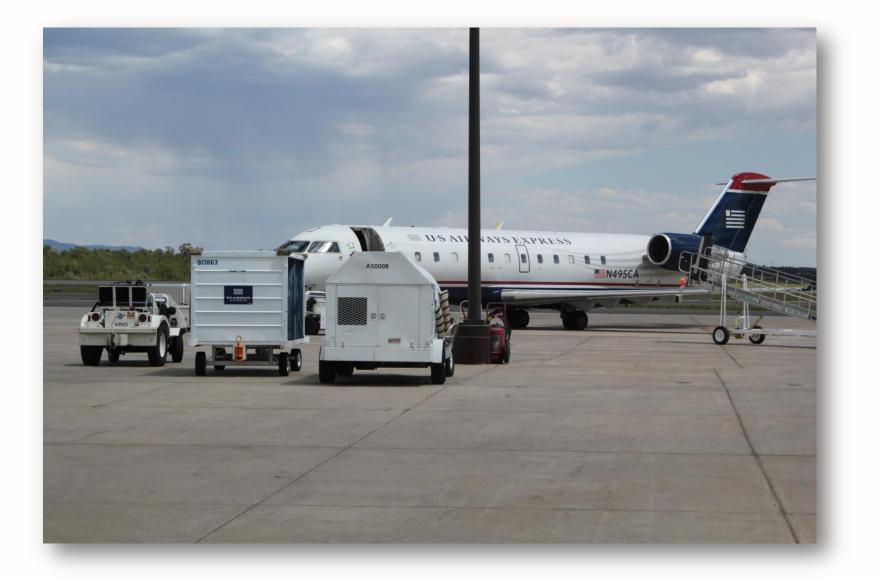

# Per Industry Standards:

- Additional first aircraft apron is required with all obstruction clearances met.
  - The size of the aircraft parking apron limits the number of aircraft to four simultaneously
  - Required today: 5 parking positions plus room to feasibly expand
  - Plan to accommodate: 7 parking positions plus two overnight