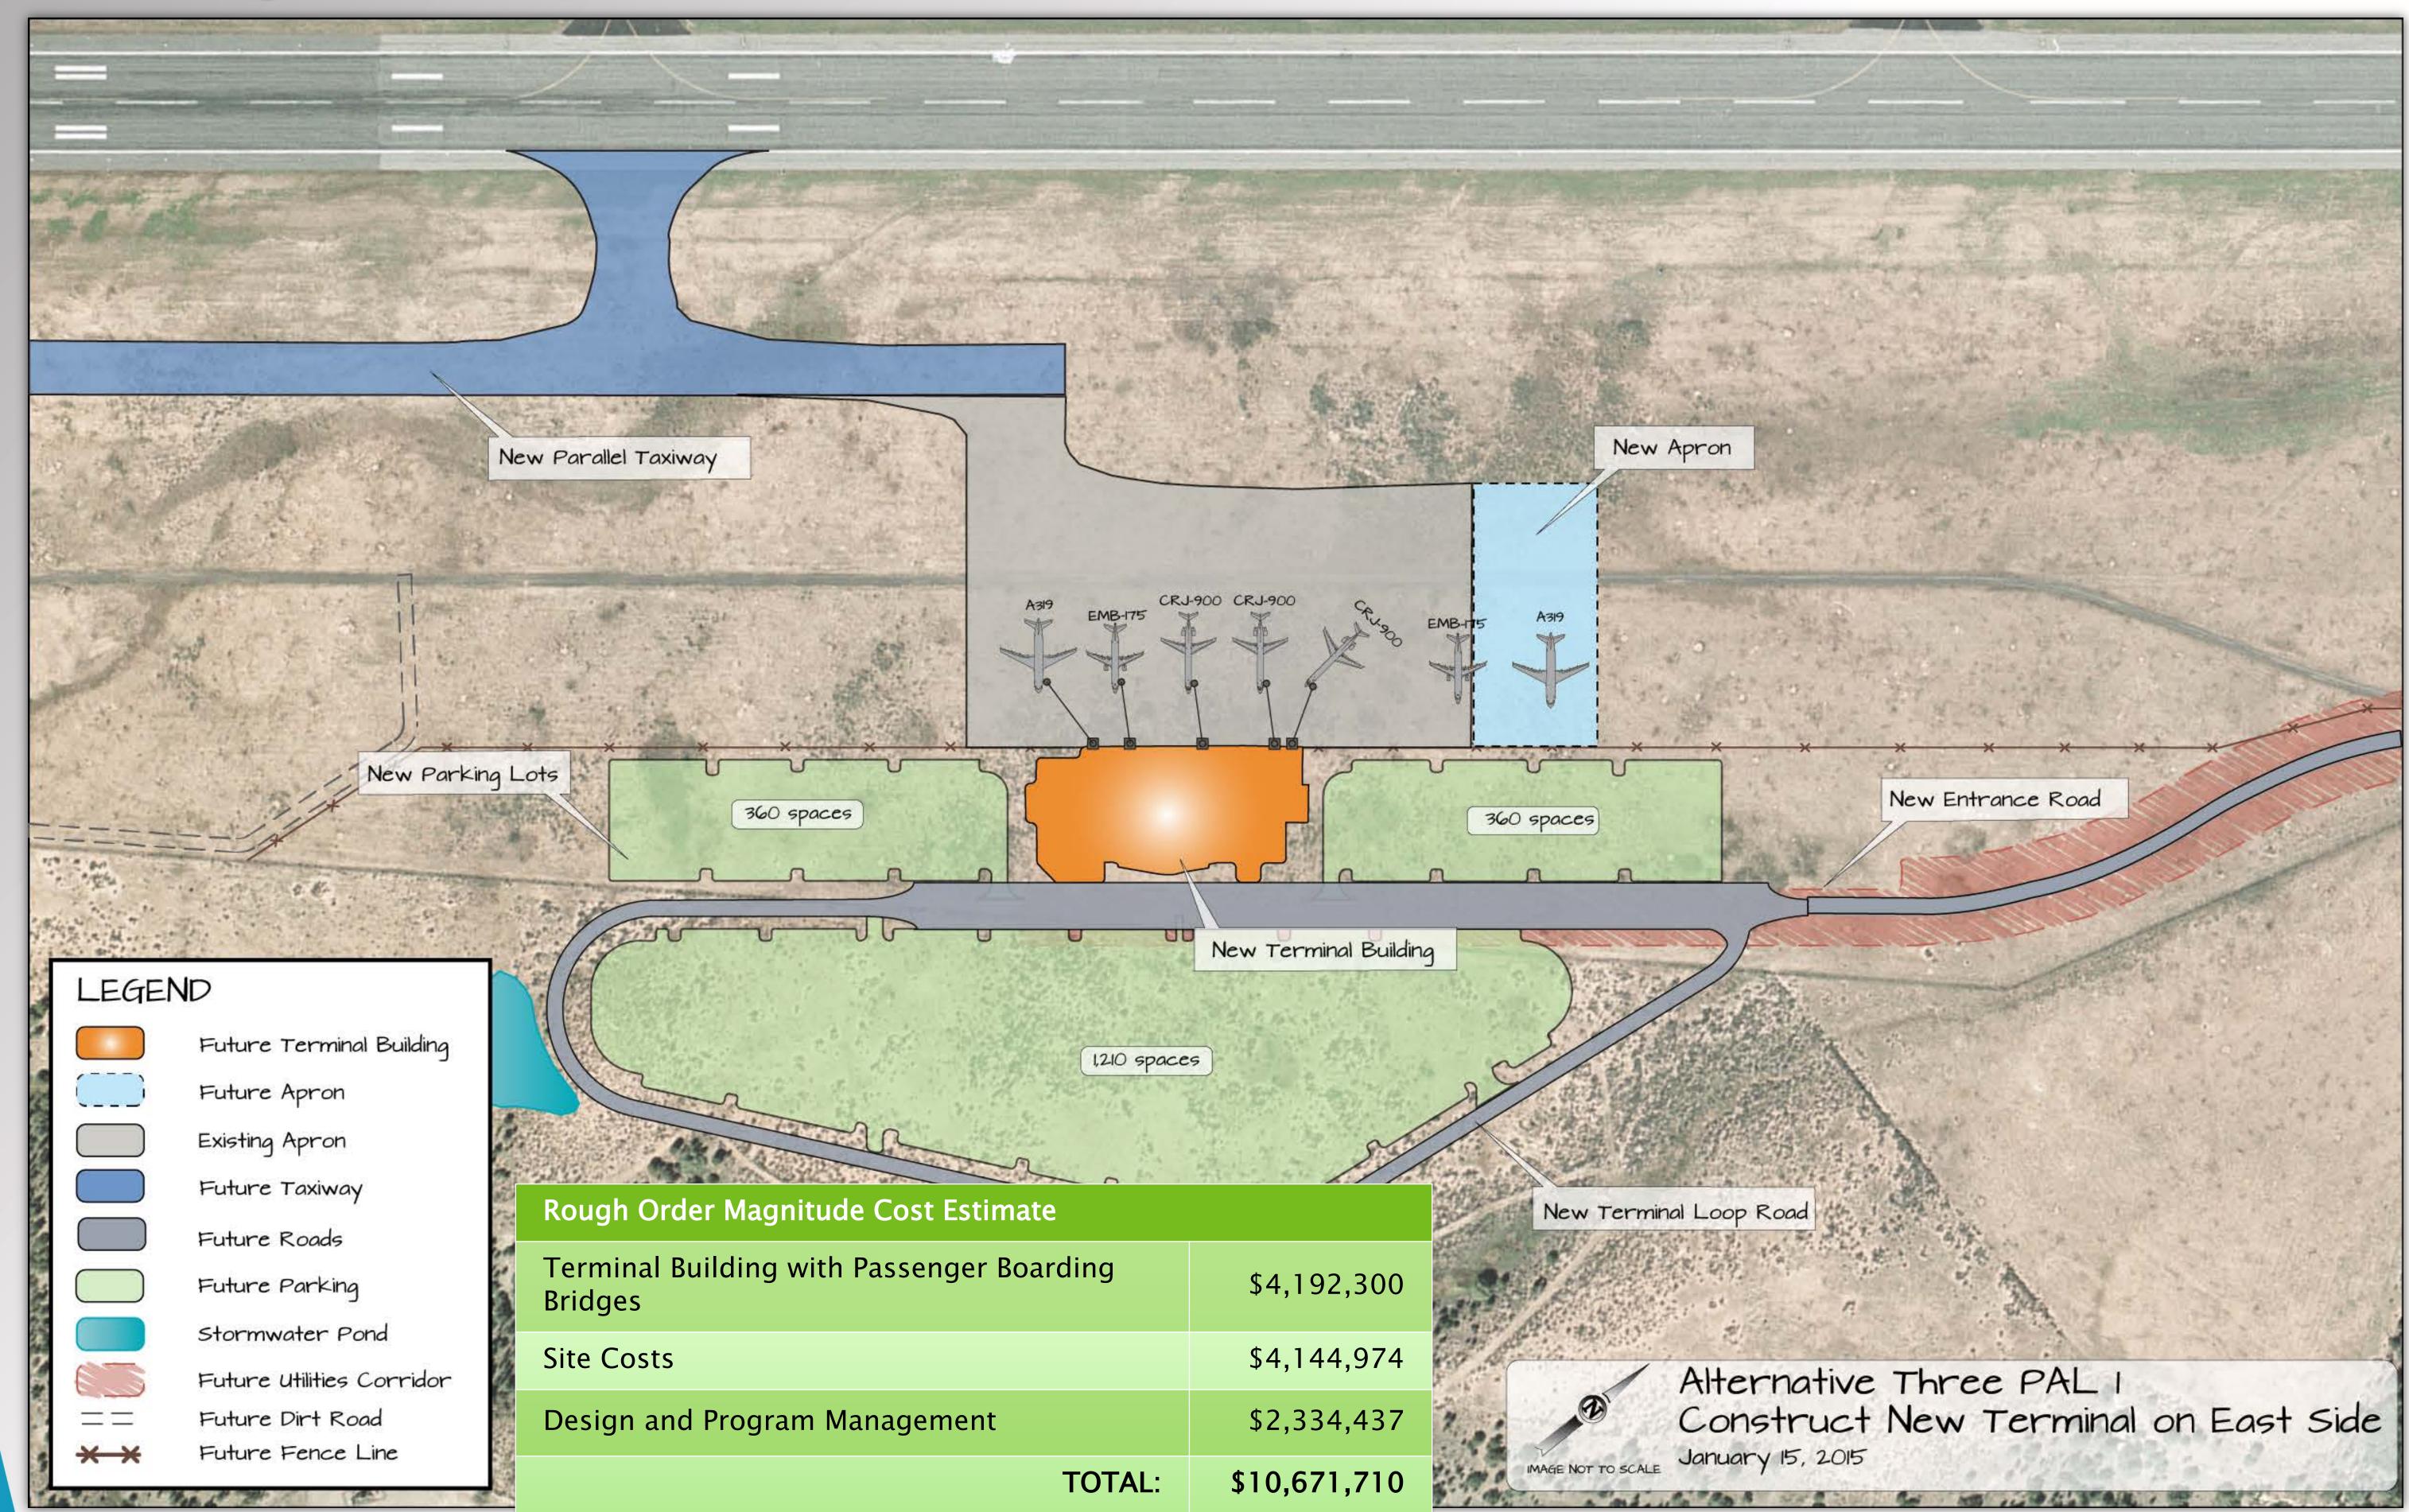

## Alternative Three Planning Activity Level Zero - 2015

# Construct new terminal complex on east side of airfield