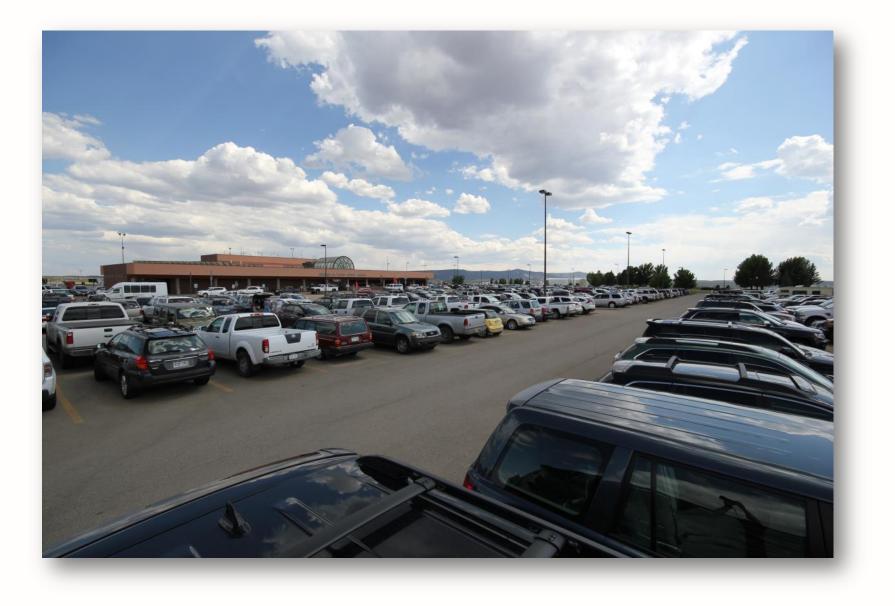

#### • The parking system capacity is at failure today.

- off-peak days

• Per airline and aircraft manufacturer forecasts and orders, airlines are going to be flying *larger* regional aircraft placing a higher peak demand on the processing systems.

 Required today: 1,500 spaces needed (existing is 1,100 paved/unpaved combined) • Plan to accommodate by 2035: 2,400 spaces