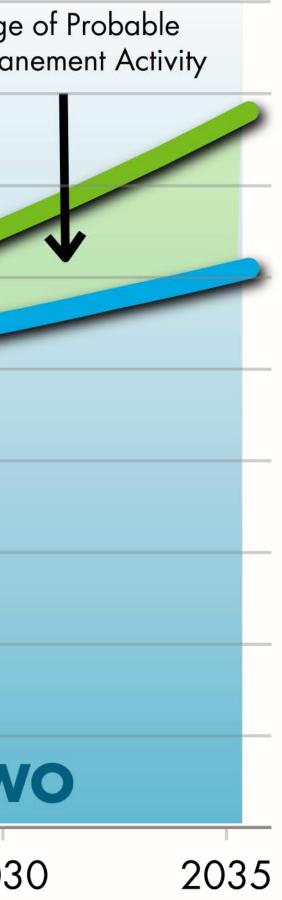

#### Enplanements: Forecast Range Annual Enplanements 2015-2035

|      |                 |                                               |    |       |                                 |                  |     | Range<br>Enplan |
|------|-----------------|-----------------------------------------------|----|-------|---------------------------------|------------------|-----|-----------------|
|      |                 |                                               |    |       | red Fore<br>ge Annu             | cast 3.3%<br>Ial | 6   |                 |
|      |                 |                                               |    | Grow  | th Rate<br>-2035                |                  | +   |                 |
|      | rage Anr<br>ate | ent Activity<br>nual                          |    |       |                                 |                  | 1   |                 |
| -201 |                 |                                               |    | Forec | erminal<br>ast 1.9%<br>al Growt | Average          | •   |                 |
|      |                 |                                               |    | 2014  | -2035                           |                  |     |                 |
|      | PAL 2           | ZERO                                          |    | PAL   | ONE                             |                  | PAL | TW              |
| 20   | 05              | 2010                                          | 20 | 15    | 2020                            | 202              | 25  | 203             |
|      | Level of        | o Identifies<br>activity the<br>ady been<br>d |    |       |                                 |                  |     |                 |

# Per Industry Standards:

 DRO is projected to add 1.9% to
3.3% additional passengers each year through 2035. The facilities should expect to handle between 300,000 and 400,000 annual passengers by the end of the 20 year planning period There are no "low cost" approaches that will satisfy the needs for today. None of the alternatives that satisfy today's needs has a comparatively

#### **Enplanements: Forecast Range** Annual Enplanements 2015-2035

Level of activity that has already been achieved

www.flydurango.com