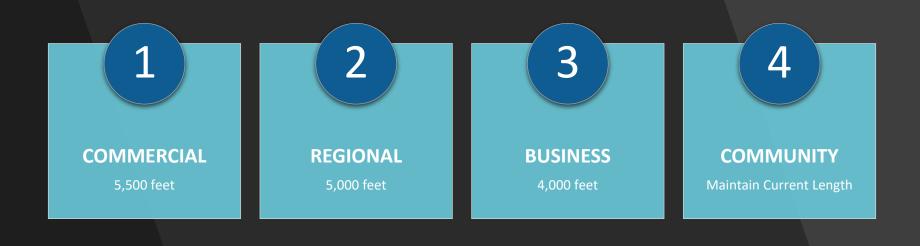

PAC recommended new role category between Commercial and Regional. New role is National Business

The runway length objective for airports in the National Business role is 5,500 feet

#### PAC Changes for Airport Role Names

Current: Commercial
Recommended: Commercial

Current: Not a Role
Recommended: National Business

**Current:** Regional **Recommended:** Regional Business

**Current:** Business **Recommended:** Business Community