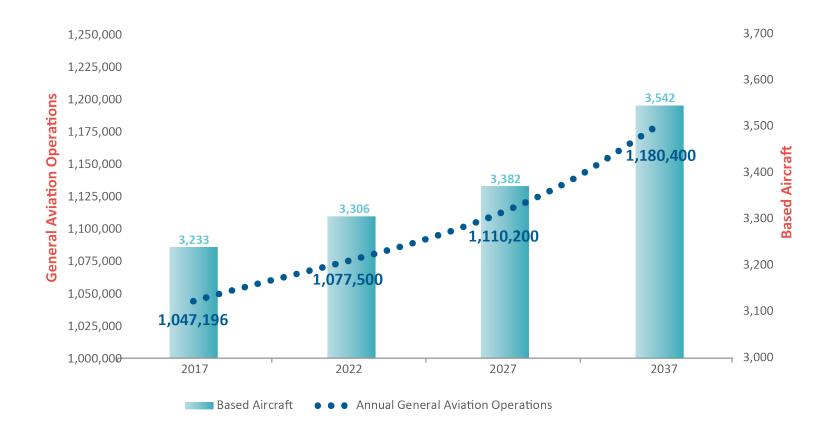

# Current System Performance Evaluation

# **Summary of Current System Performance**